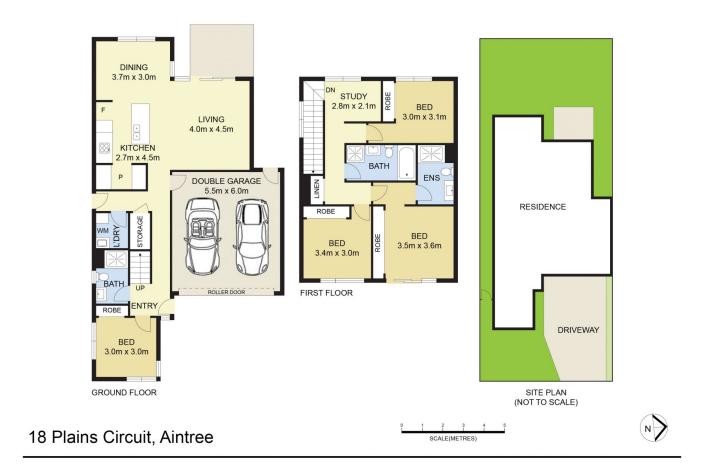

## 18 Plains Circuit Aintree VIC

\*\*\*NO BODY CORPORATE\*\*\*

\*\*\*THE VENDOR IS CONSIDERING ALL REASONABLE OFFERS\*\*\*

Immaculately maintained, presented to perfection, BRAND NEW and not to mention the fantastic location with all amenities nearby including Bacchus Marsh Grammar School, Woodlea Town Centre, public transport, western highway and walking tracks/reserves/park lands at your fingertips. YPA is proud to present this property that offers the perfect combination of practicality and comfort nestled in a highly respected Woodlea Estate and is nothing short of outstanding.

## Features include:

? Master bedroom showcases a Juliet balcony, built-in wardrobe and ensuite with stone bench top and quality

4 🚐 3 🚔 4 🗬

Price : UNDER CONTRACT

Land Size: 296 sqm

View: https://www.ypa.com.au/8062484