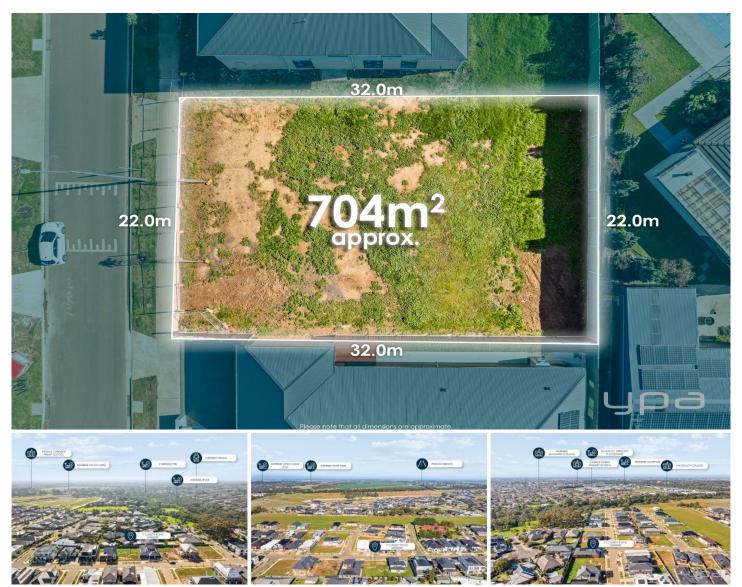

## 17 Cassidy Road Werribee VIC

Introducing a rare opportunity to secure a titled block 704m2 approx. in size and in the highly sought-after Premium Grange Estate. This prime location is surrounded by newly built quality homes and is a 5 minute drive away from Werribee CBD, Werribee train station, restaurants, cafes. The location is also zoned to the best schooling that Werribee has to offer and within easy access to the freeway. Offering a whopping 22m frontage with endless opportunity to build your dream home!

**Price**: \$699,000 - \$729,000

Land Size: 704 sqm

View: https://www.ypa.com.au/8064706

Mitch Smit 0450 913 513

Kiarah Bagnato 0449 941 895