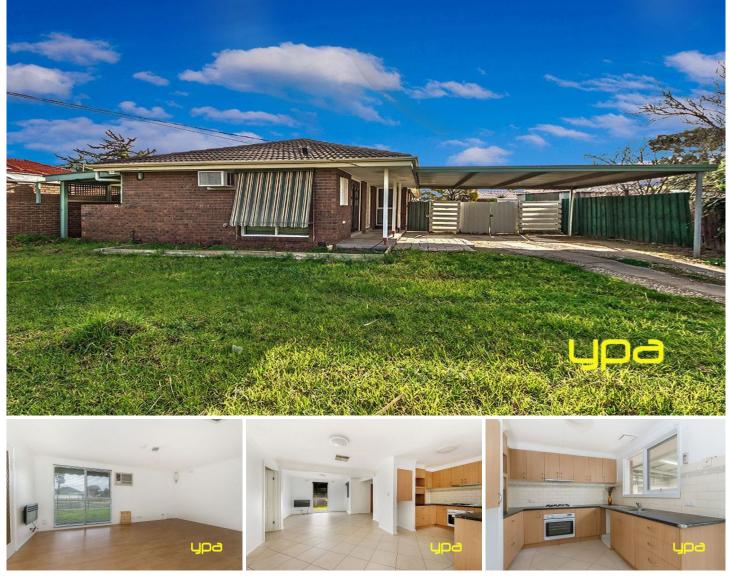

## 2 Cordelia Grove ST ALBANS VIC

This family-friendly home offers everything you and your family might need. It is ideally located on a spacious block close to essential amenities including Keilor Plains Train Station, various shopping centers such as Keilor, Delahey, and Water Vale, medical facilities, schools, parks, and sports grounds. The home's proximity to infrastructure ensures convenient travel by both car and public transport, enhancing accessibility.

Don't pass up on this opportunity!

Key features of the house include:

- 3 bedrooms
- Central bathroom
- Carport
- Evaporative cooling system for comfort
- Large front and backyards with two sheds for ample