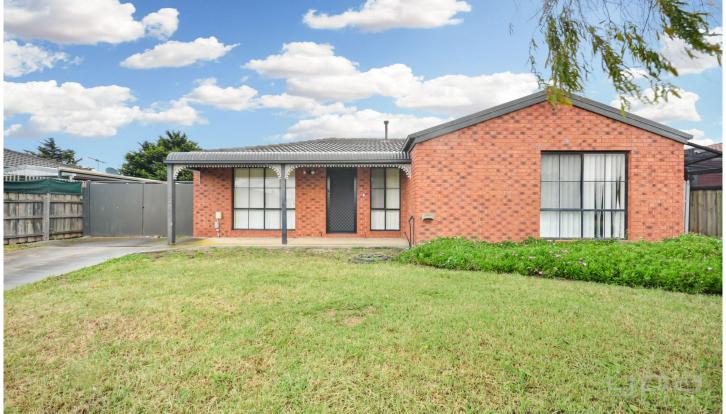

## 16 Taisho Court Werribee VIC

Perfectly positioned, within close proximity to schools, shopping centres, sporting facilities, public transport, parks and playgrounds.

Comprising three bedrooms, walk-in robe to master bedroom, central neat & tidy bathroom, light-filled kitchen / dining zone, separate formal lounge and a great sized backyard.

Other features: Gas wall furnace, ceiling fans and spacious garage/workshop.

Disclaimer: The property is accepted as is at the start of the tenancy. Any requests for cleaning or enhancements must be included in your application. By applying, you confirm that you have inspected the property and are satisfied with its condition unless otherwise noted.