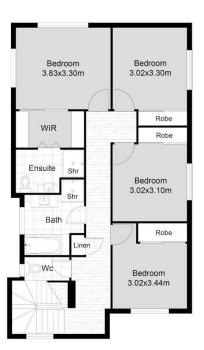

This elegant double-storey brick house boasts high ceilings on the ground floor, creating a spacious and airy atmosphere. The modern open-plan kitchen features sleek stone benchtops and stainless-steel appliances, including a dishwasher, making meal preparation a delight. The air-conditioned living and dining areas ensure year-round comfort, while the thoughtfully designed powder room and separate laundry add convenience. Enjoy outdoor entertaining on the covered patio and take advantage of the remote double garage with rear access. The fully