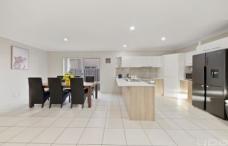

This elegant double-storey brick house boasts high ceilings on the ground floor, creating a spacious and airy atmosphere. The modern open-plan kitchen features sleek stone benchtops and stainless-steel appliances, including a dishwasher, making meal preparation a delight. The air-conditioned living and dining areas ensure year-round comfort, while the thoughtfully designed powder room and separate laundry add convenience. Enjoy outdoor entertaining on the covered patio and take advantage of the remote double garage with rear access. The fully