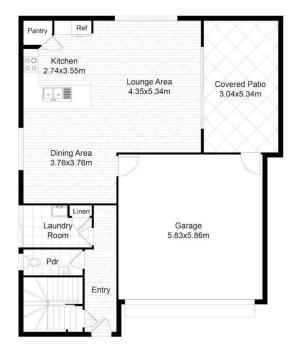

This elegant double-storey brick house boasts high ceilings on the ground floor, creating a spacious and airy atmosphere. The modern open-plan kitchen features sleek stone benchtops and stainless-steel appliances, including a dishwasher, making meal preparation a delight. The air-conditioned living and dining areas ensure year-round comfort, while the thoughtfully designed powder room and separate laundry add convenience. Enjoy outdoor entertaining on the covered patio and take advantage of the remote double garage with rear access. The fully