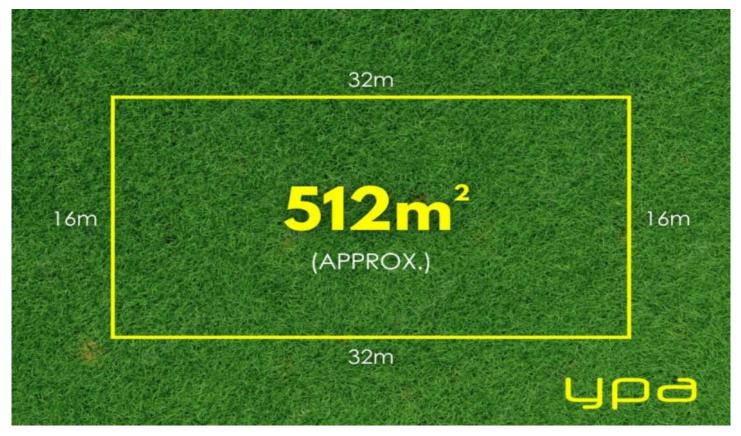

## 52 Parkrise Boulevard Clyde North VIC

Discover an incredible opportunity to secure a piece of residential land in the thriving suburb of Clyde North. Located on Parkrise Boulevard, this ultra-affordable 512m2 plot offers the perfect canvas to design and build your dream home. Clyde North is known for its rapidly growing community and development, making it an ideal location for first-time home builders or savvy investors.

DISCLAIMER: All stated dimensions in the content and photos are approximate only.

Due diligence checklist: http://www.consumer.vic.gov.au/duediligencechecklist

| Price     | : \$499,000 - \$539,000          |
|-----------|----------------------------------|
| Land Size | : 512 sqm                        |
| View      | : https://www.ypa.com.au/8064908 |