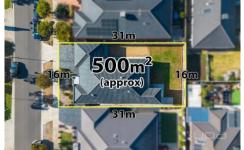

## 16 Portman Avenue HARKNESS VIC

This exciting piece of Melton real estate, built by Exclusive Homes and positioned in the highly sought-after pocket of the Arnold's Creek Estate sits in close proximity to Arnolds Creek Primary School, Arnolds Creek Reserve, Arnolds Creek Shopping Village and the Arnolds Creek Community Centre featuring public tennis and basketball courts. This property sitting on a generous 500m2 (approx.) allotment boasts inclusions and finishes of the highest quality.