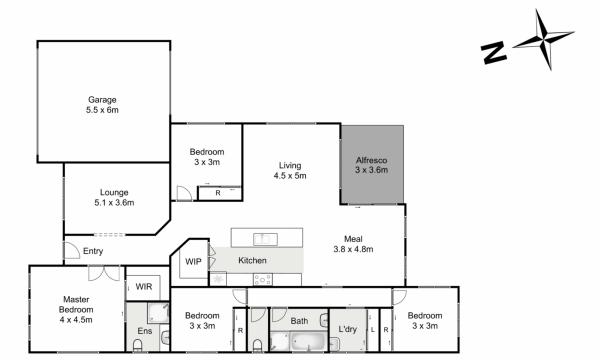

## 16 Portman Avenue HARKNESS VIC

This exciting piece of Melton real estate, built by Exclusive Homes and positioned in the highly sought-after pocket of the Arnold's Creek Estate sits in close proximity to Arnolds Creek Primary School, Arnolds Creek Reserve, Arnolds Creek Shopping Village and the Arnolds Creek Community Centre featuring public tennis and basketball courts. This property sitting on a generous 500m2 (approx.) allotment boasts inclusions and finishes of the highest quality.

Upon entry you are met with a front formal lounge area to accommodate the growing family featuring wall niches, 9-foot ceilings, upgraded cornicing, tall skirting boards and brand-new carpet that continue throughout the home, setting a benchmark that other homes often fall short on.

Adjacent to this sits the well-appointed master bedroom which is extremely generous in size and offers a walk-in

4 2 2 2

Price : \$ 620,000 Land Size : 500 sgm

View: https://www.ypa.com.au/8064974

Shane Spiteri 0488 980 115