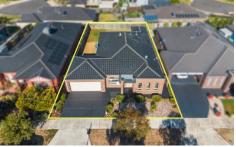

## 16 Portman Avenue HARKNESS VIC

This exciting piece of Melton real estate, built by Exclusive Homes and positioned in the highly sought-after pocket of the Arnold's Creek Estate sits in close proximity to Arnolds Creek Primary School, Arnolds Creek Reserve, Arnolds Creek Shopping Village and the Arnolds Creek Community Centre featuring public tennis and basketball courts. This property sitting on a generous 500m2 (approx.) allotment boasts inclusions and finishes of the highest quality.