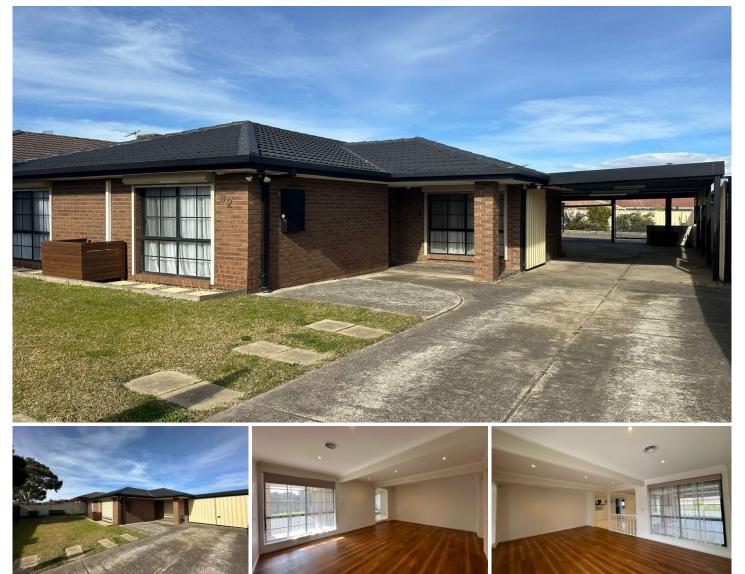

## 32 Bicentennial Crescent Meadow Heights VIC

Located in a fantastic area just a short walk to shops, this three-bedroom house offers comfortable and convenient living. Features include:

- \*\*Three Bedrooms with Built in wadrobes.
- -\*\* Roller Shutters.
- -\*\* Security System
- \*\*Master Bedroom with Ensuite
- -\*\* Main Bathroom
- \*\*Two Separate Living Areas
- \*\*Split System Air Conditioning in all bedroom
- \*\*Spacious Backyard
- \*\*Covered Outdoor Entertainment Area

Don't miss out on this convenient and well-appointed home!