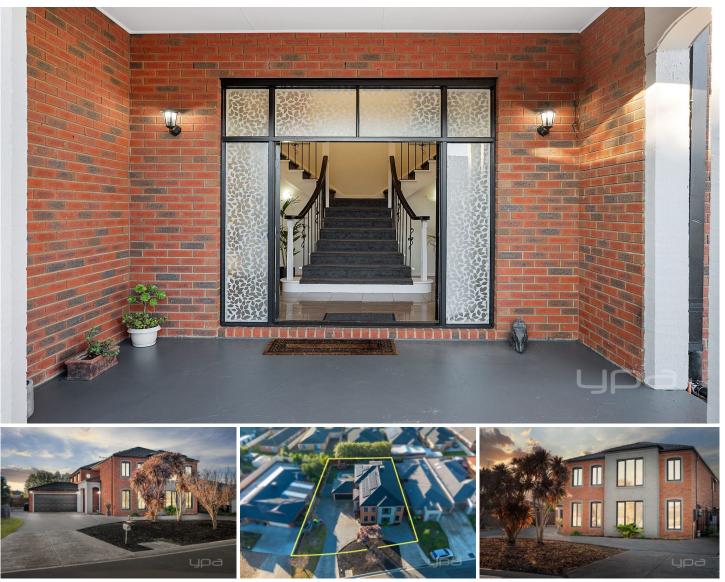

## **17 Glenfield Avenue MELTON WEST VIC**

Located in the serene Westlake Estate on a spacious 769m<sup>2</sup> block, this exquisite family home is close to schools, shopping, parks, and transport.

Upon entering, you'll be captivated by the grand staircase, elegant porcelain tiles, and abundant natural light. The ground floor features a formal living area, a study that can serve as an extra bedroom, and a large guest bedroom with a stylish bathroom.

The heart of the home is an expansive kitchen with stainless steel appliances, a 900mm oven, a dishwasher, and a granite island bench, seamlessly connecting to an open-plan meals and living area. A spacious rumpus room at the rear offers flexibility for a billiard table, playroom, or theatre.