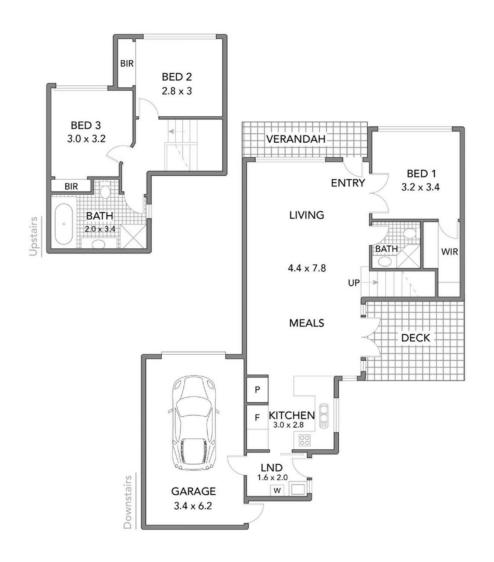

## 2/20 Black Street WESTMEADOWS VIC

Situated in one of Westmeadows' most coveted pockets, this stunning property lies in the leafy heart of the area, just a short stroll from the picturesque Moonee Ponds Creek Trail.

Whether you're looking for an investment, your first home, or a low-maintenance lifestyle, this home ticks all the boxes.

Upon entry, you are welcomed by beautiful hardwood flooring that flows through the spacious living area, seamlessly connecting to the well-appointed kitchen. The rear decking is ideal for summer nights, and the low-maintenance backyard ensures you spend more time enjoying your home and less time maintaining it.

One of the standout features of this home is the Master

3 😕 2 📛 2 🖨

Price: Private Sale | 635,000

View: https://www.ypa.com.au/8065740

Alexander Sherriff 0438 212 714

Jake Lisner 0437 399 908

2/20 BLACK ST, WESTMEADOWS