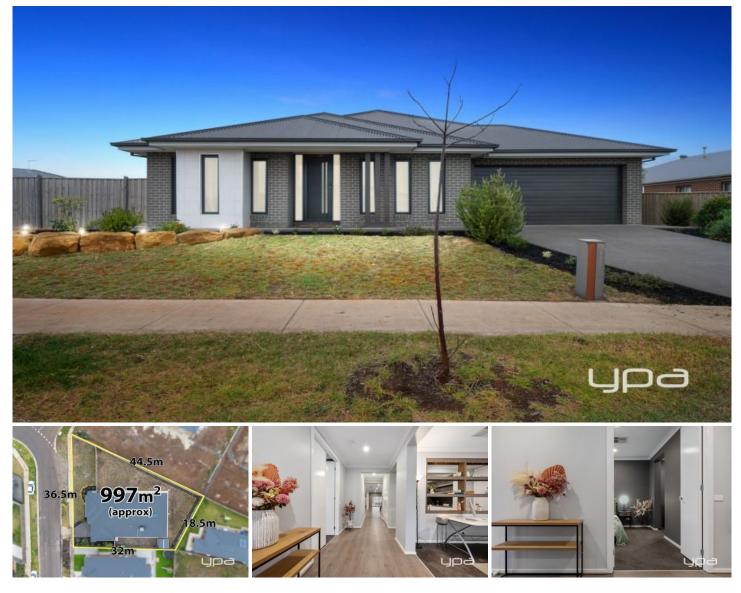

## 72 Cosgrove Drive Maddingley VIC

This spacious and light-filled residence is designed to exceed all expectations.

Nestled on a generous 996m<sup>2</sup> approx. block with expansive side access, it is ideally located just a short distance from the brand-new Maddingley Village, lush parklands, and convenient freeway access. This property caters perfectly to a diverse range of buyers!

Upon entering, you are greeted by a palette of clean, modern colours, upgraded

skirting boards, and impressive 9ft ceilings that amplify the sense of space and

airiness. The inviting atmosphere is enhanced by the elegant finishes and thoughtful design choices throughout the home.