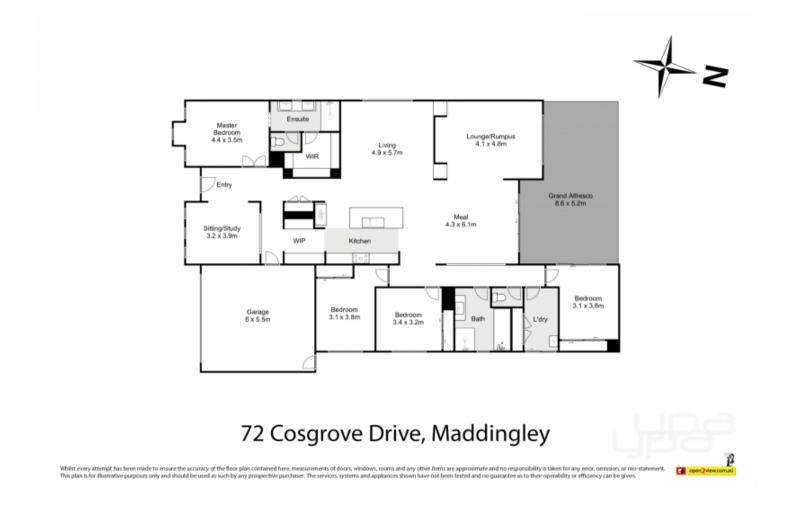

The master bedroom is a true retreat, featuring a full

| Price     | : UNDER CONTRACT TEAM YPA        |
|-----------|----------------------------------|
| Land Size | : 997 sqm                        |
| View      | : https://www.ypa.com.au/8065825 |