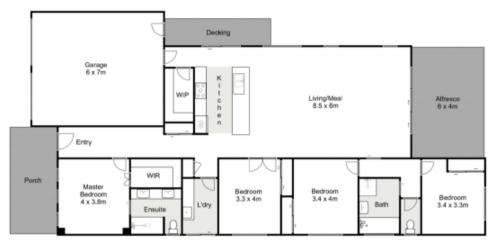

## 4 Atley Street Bacchus Marsh VIC

Located in the exclusive Pentland Park Estate, one of the most highly regarding areas in Bacchus Marsh, where only around 120 blocks are set to be released. This home sits between freeway access points, multiple schools, shops and scenic walking tracks and is easy to see why the area is in such demand for families.

Welcome to a property that embodies the very essence of contemporary family living. This magnificent four bedroom home offers an unrivalled combination of style, space and functionality. The grandeur of this home becomes apparent as you step inside, the grand master bedroom boasts a large walk-in robe with saloon doors, and a gorgeous ensuite with floor-to-ceiling tiling and oversized semi-frameless shower.

The remaining three bedrooms are all generously

4 2 2 2

**Price** : \$ 765,000 **Land Size** : 598 sgm

View: https://www.ypa.com.au/8065843

Mark Edwards 0422 017 068

## 4 Atley Street, Bacchus Marsh

Whist every attempt has been made to ensure the accuracy of the floor plan contained here, measurements of doors, windows, rooms and any other items are approximate and no responsibility is taken for any error, omission, or mis-statement. This plan is for literatively expended to the property of the p