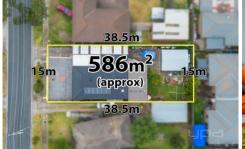

## 71 Grace Street MELTON SOUTH VIC

Situated on a large 586m2 (approx.) block of land, this charming home has been meticulously cared for by its current owners, making it the perfect opportunity to move straight in. Located in a highly sought after pocket in Melton South close by to all levels of schooling, childcare and preschool centres, parks, freeway access, and only a short walk to the Melton Train Station, the positioning of this home is hard to beat.

## 71 Grace Street, Melton South

Whilst every attempt has been made to ensure the accuracy of the floor plan contained here, measurements of doors, windows, rooms and any other items are approximate and no responsibility is taken for any error, omission, or mis-statement. This plan is for illustrative purposes only and should be used as such by any prospective purchaser. The services, systems and appliances shown have not been tested and no guarantee as to their operability or efficiency can be given.