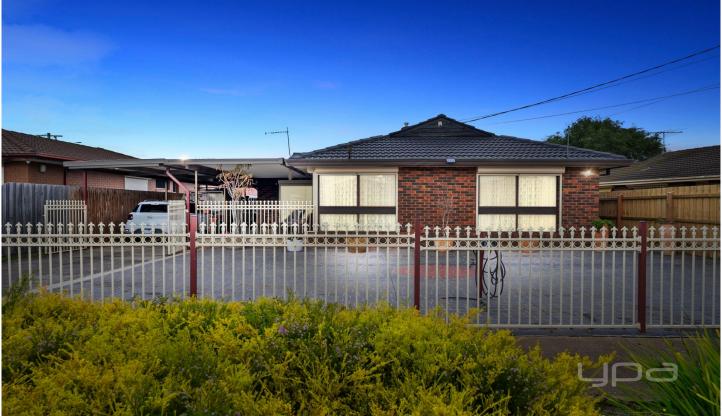

## 71 Grace Street MELTON SOUTH VIC

Situated on a large 586m2 (approx.) block of land, this charming home has been meticulously cared for by its current owners, making it the perfect opportunity to move straight in. Located in a highly sought after pocket in Melton South close by to all levels of schooling, childcare and preschool centres, parks, freeway access, and only a short walk to the Melton Train Station, the positioning of this home is hard to beat.

The front of the property offers not only privacy but security with a front fence and gated carport with a sizable concreted porch to enjoy your morning coffee. With extensive concreting all your car parking is made easy with multiple options.