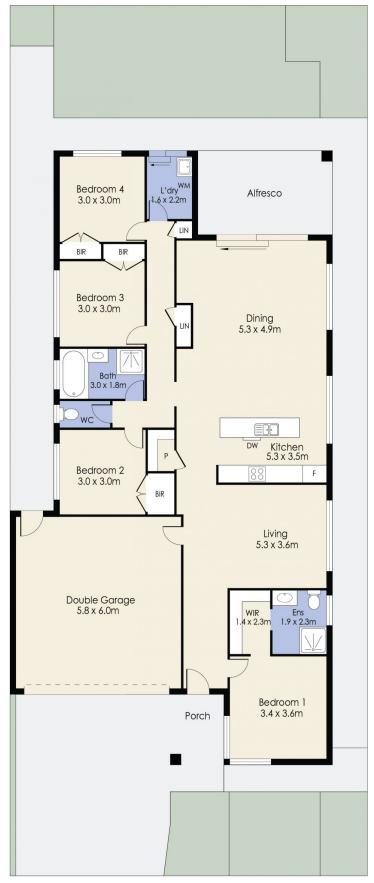

## 13 Nuttall Street, MAMBOURIN

Whilst every attempt has been made to ensure the accuracy of the floor plan contained here, measurements of doors, windows, rooms and any other items are approximate and no responsibility is taken for any error, omission, or mis-statement. This plan is for illustrative purposes only and should be used as such by any prospective purchaser. The services, systems and appliances shown have not been tested and no guarantee as to their operability or efficiency can be given.