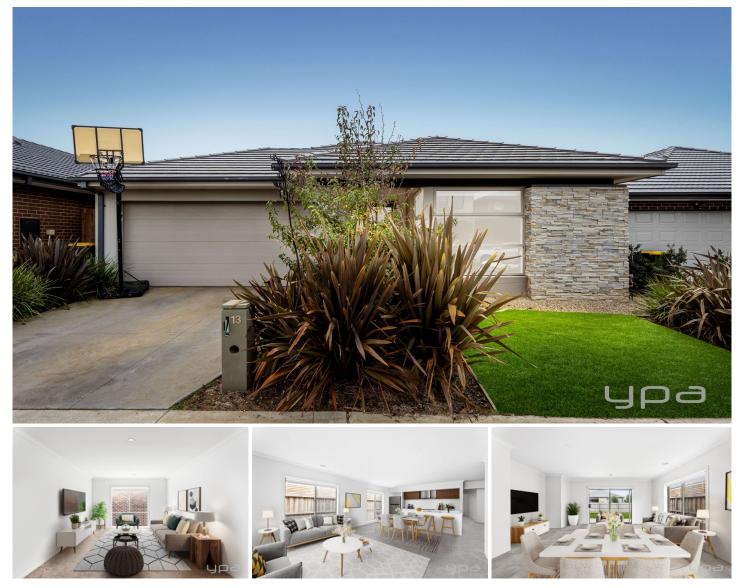

## **13 Nuttall Street Mambourin VIC**

This Wonderful family home offers a comfortable and stylish living experience, with a range of features that make it an ideal choice for families. Located in Mambourin, a thriving suburb known for its family-friendly atmosphere and convenient amenities. One of the highlights of living in Mambourin is the family-oriented community and easy access to well-established amenities. The proximity to Wyndham Vale Square Shopping Centre, Manor Lakes Shopping Centre, and Little Growling Cafe ensures you have everything you need within reach. This presents an excellent educational opportunity for families seeking quality schooling options. For families with young children, Laa Yulta Primary School Kindergarten, which opened early in 2024, is a notable educational institution in the area. Offering the next owners

? Master bedroom with walk in robe and ensuite ? Three further bedrooms all with built in robes

## 4 🛤 2 🚔 2 🚔

| Price     | : \$ 605,000                     |
|-----------|----------------------------------|
| Land Size | : 400 sqm                        |
| View      | : https://www.ypa.com.au/8066250 |