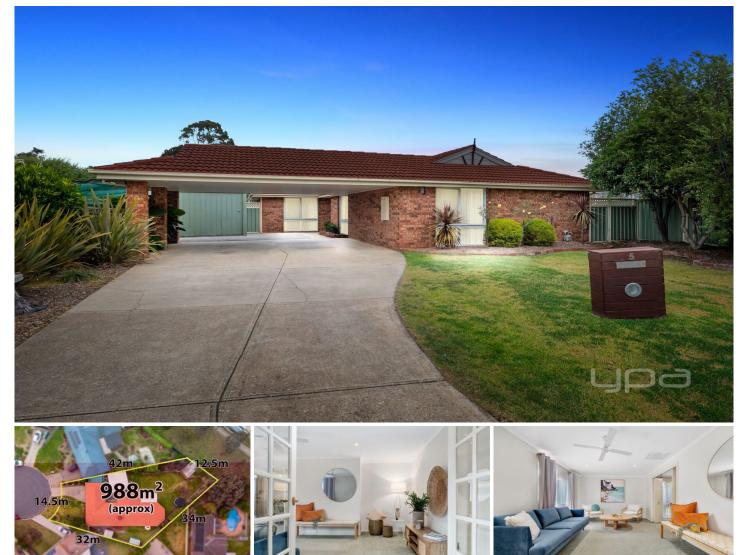

## **5 Avoca Court BROOKFIELD VIC**

Situated in the sought after Brookfield pocket, this property is strategically located in close proximity to schools of all levels, including the brand new Binap Primary School, Woodgrove Shopping Centre, walking tracks, parks and provides easy access to the Western Freeway. Sitting on an impressive 988m2 (approx.) parcel of land, this original home provides the opportunity for any astute buyer to purchase a stunning quality home in a great location!

Upon entering through the double French doors you are greeted with a huge lounge room featuring a ceiling fan which provides the ideal space for the whole family to enjoy. Connected to this well positioned lounge is the study, which boasts plenty of space to utilise as a home office, separate bedroom or kids play area.

This amazing property comprises of four great sized

4 🛤 2 🚔 2 🖨

| Price     | : \$699,000 - \$745,000          |
|-----------|----------------------------------|
| Land Size | •                                |
| View      | : https://www.ypa.com.au/8066621 |