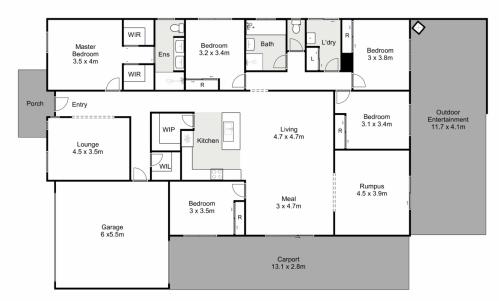

## 3 Cardigan Close Melton South VIC

Explore the modern-day luxury in this exceptional home, situated in the highly sought-after pocket of Melton South. This home epitomizes elegance with its high-end inclusions and upgrades, making it a must-see for discerning buyers. Upon entry, you are greeted by a light-filled master bedroom featuring a beautiful ensuite and his-and-hers walk-in robes. The heart of the home boasts a spacious kitchen equipped with stone benchtops, a 900mm oven and cooktop, an oversized walk-in pantry, and ample bench and cupboard space. This exquisite kitchen seamlessly overlooks the generously sized dining and living area, bathed in natural light from large windows, and extends into the rumpus room, ideal for large families.

The home offers four additional spacious bedrooms, each with built-in robes, serviced by a modern central bathroom. The outdoor area is a true entertainer's delight, featuring an undercover alfresco area with a Coonara wood fire heater,

## 3 Cardigan Close, Melton South

Whilst every attempt has been made to ensure the accuracy of the floor plan contained here, measurements of doors, windows, rooms and any other items are approximate and no responsibility is taken for any error, omission, or mis-statement. This plan is for illustrative purposes only and should be used as such by any prospective purchaser. The services, systems and appliances shown have not been tested and no guarantee as to their operability or efficiency can be given.