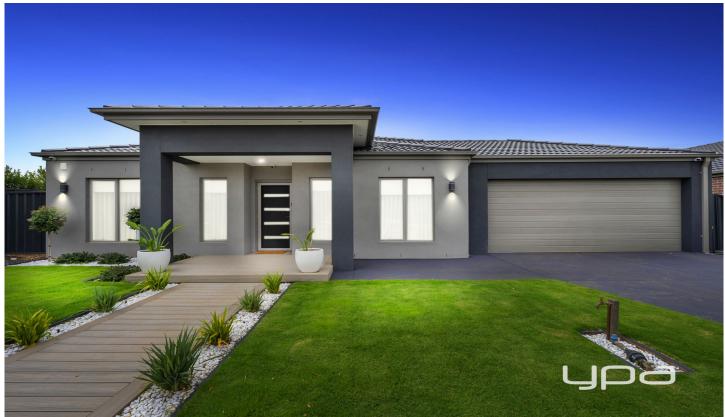

## 3 Cardigan Close Melton South VIC

Explore the modern-day luxury in this exceptional home, situated in the highly sought-after pocket of Melton South. This home epitomizes elegance with its high-end inclusions and upgrades, making it a must-see for discerning buyers. Upon entry, you are greeted by a light-filled master bedroom featuring a beautiful ensuite and his-and-hers walk-in robes. The heart of the home boasts a spacious kitchen equipped with stone benchtops, a 900mm oven and cooktop, an oversized walk-in pantry, and ample bench and cupboard space. This exquisite kitchen seamlessly overlooks the generously sized dining and living area, bathed in natural light from large windows, and extends into the rumpus room, ideal for large families.