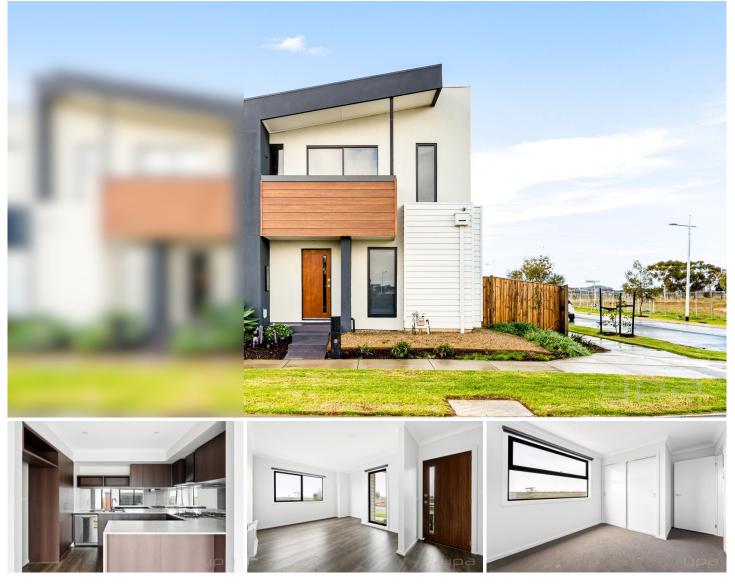

## **51 Mornington Avenue Tarneit VIC**

A contemporary haven nestled on a charming corner block, overlooking picturesque parklands and enchanting walking tracks. Get ready to be captivated by the seamless blend of modern elegance and suburban serenity.

Boasting three generously sized bedrooms, two of which come complete with double built-in robes, whilst the master suite treats you to balcony views, a walk-in robe, and a luxurious en suite - An oasis of relaxation!

Work or study? We've got you covered with an upstairs study-nook!

Boasting not one but two open plan living arrangements -The rear living zone seamlessly connects to the kitchen & meals area, forming the heart of the home with split system heating and cooling.