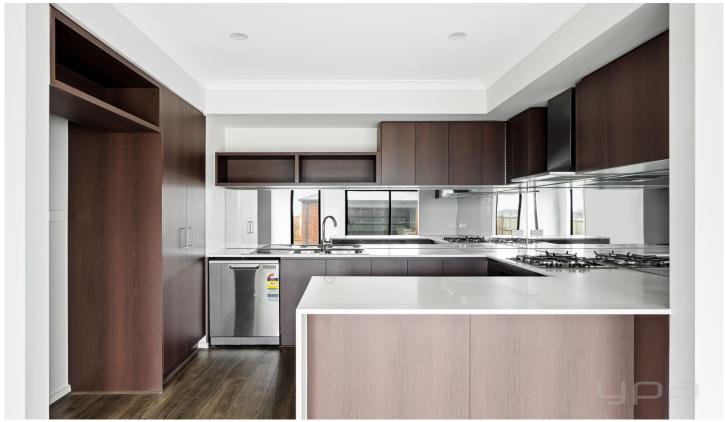

Work or study? We've got you covered with an upstairs study-nook!

Boasting not one but two open plan living arrangements - The rear living zone seamlessly connects to the kitchen & meals area, forming the heart of the home with split system heating and cooling.