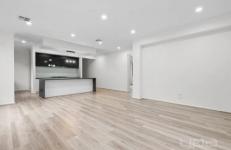

This layout is popular for its spacious and flexible use of living space, often combining the kitchen, dining, and living areas into one large, open area.

A butler's pantry is a separate space adjacent to the kitchen, typically used for food preparation and storage, which helps keep the main kitchen area tidy and organized. This suggests that the property has landscaped outdoor areas that require minimal upkeep, which is convenient for renters who prefer to spend less time on yard work.