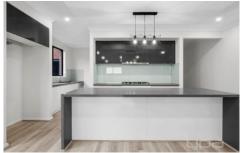

This layout is popular for its spacious and flexible use of living space, often combining the kitchen, dining, and living areas into one large, open area.

A butler's pantry is a separate space adjacent to the kitchen, typically used for food preparation and storage, which helps keep the main kitchen area tidy and organized. This suggests that the property has landscaped outdoor areas that require minimal upkeep, which is convenient for renters who prefer to spend less time on yard work.