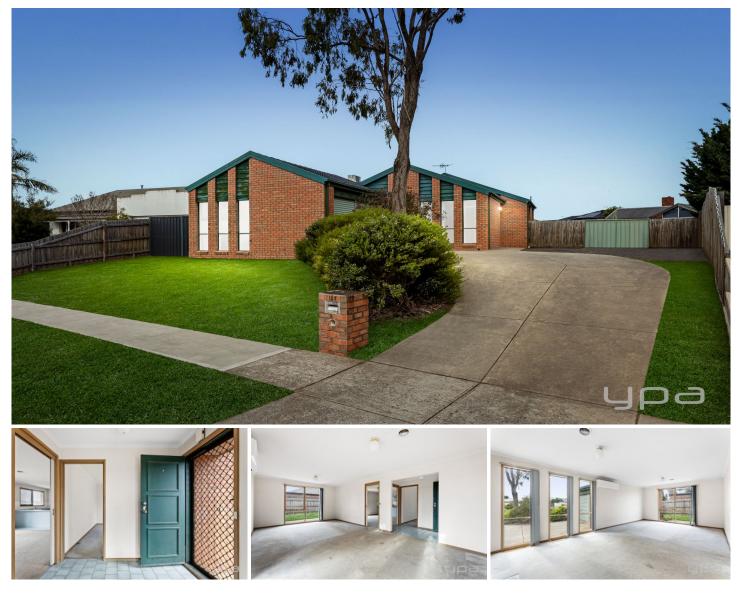

## 124 Westleigh Drive Werribee VIC

Perfectly nestled amongst the highly sought after and exclusive Westleigh Gardens Estate Werribee, this home boasts potential and space in abundance. Set on a 1021m2 block (approx.) This home is sure to impress any growing family looking to renovate and make their own.

Situated only a short distance to Werribee CBD Shops, Restaurants, Cafes and Train Station. You will feel as though you are truly amongst all Wyndham has to offer. As well as reputable schools in every direction, stunning walk and bike tracks, bus stops and easy access to the Princes Freeway, this home is perfect for those looking to make the most of the easily accessible amenities the estate has to offer.

The home itself offers: ? Three bedrooms (Two with built in robes)

## 3 🛤 2 🚔 2 🚔

| Price     | : \$ 720,000                     |
|-----------|----------------------------------|
| Land Size | : 1021 sqm                       |
| View      | : https://www.ypa.com.au/8067826 |