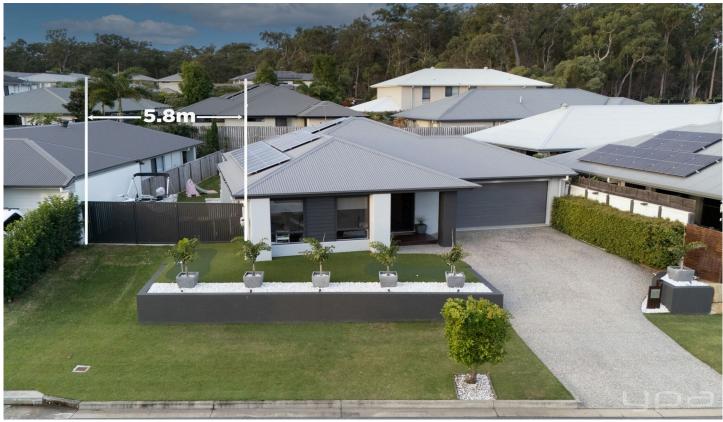

## 7 Melville Drive Pimpama QLD

Take a look at this magnificent family home, located at 7 Melville Drive, Pimpama. A stunning residence designed to provide the ultimate family living experience. This impressive home offers a perfect blend of space, comfort and entertainment, making it an ideal choice for those seeking a luxurious lifestyle. Featuring 5 spacious bedrooms, with one that can easily be converted into a study or media room. Also includes 2 well-appointed modern bathrooms, a large living area designed for comfort and family gatherings. This home is equipped with CCTV security, ensuring the best protection for your family. Additionally, the property features eco-friendly solar panels, providing significant energy savings and contributing to a sustainable lifestyle.

Enjoy two spilt system air conditioners, ensuring optimal comfort and temperature control throughout the year. With

4 🕒 2 📛 2 🖨

**Price** : \$ 980,000 **Land Size** : 509 sgm

View: https://www.ypa.com.au/8068228