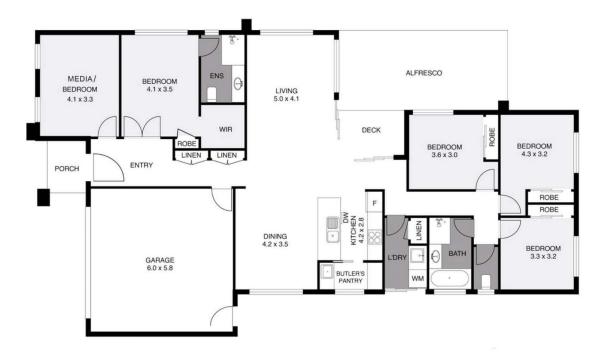

## 7 Melville Drive Pimpama QLD

Take a look at this magnificent family home, located at 7 Melville Drive, Pimpama. A stunning residence designed to provide the ultimate family living experience. This impressive home offers a perfect blend of space, comfort and entertainment, making it an ideal choice for those seeking a luxurious lifestyle. Featuring 5 spacious bedrooms, with one that can easily be converted into a study or media room. Also includes 2 well-appointed modern bathrooms, a large living area designed for comfort and family gatherings. This home is equipped with CCTV security, ensuring the best protection for your family. Additionally, the property features eco-friendly solar panels, providing significant energy savings and contributing to a sustainable lifestyle.

**Steven Spiteri** 0423 428 079

**Daniel Garcia** 0416 565 417

The floor plan is not to scale; measurements are indicative and in feet. All the features included in this 2d plan are for inspiration only. This is not an exact replica of the property or the position of exterior elements. Plans should not be relied on. Interested parties should make and reply on their own enquires