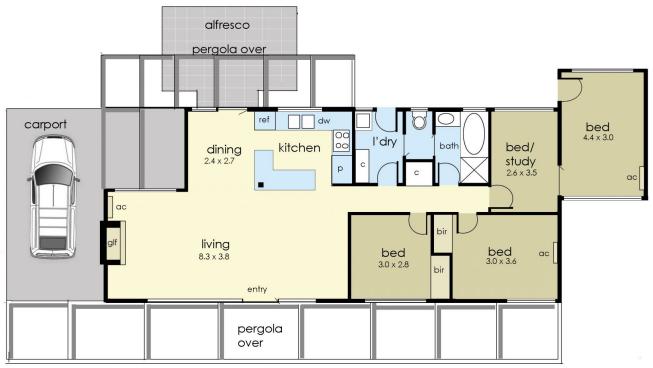

## 23 Panorama Drive Tootgarook VIC

This immaculate three bedroom, one bathroom mid-century style family home set on a huge allotment of over 1,072\*m2, will be sure to impress and delight!

Neat as a pin, the light filled interiors of the this fantastic coastal abode highlight original details including exposed beam timber lined ceiling, feature brick wall and built in bookcase to the loungeroom, slate tiles to the main bathroom, original light fittings, and wide floor to ceiling windows that fill the home with an abundance of natural sunlight.

Further features include a warm gas log fire, split system cooling, built-in robes, and a cool neutral colour scheme throughout.

Beyond the property's charm lies its unbeatable location!

## 23 Panorama Drive, Tootgarook

© Produced by DND Floor Plans