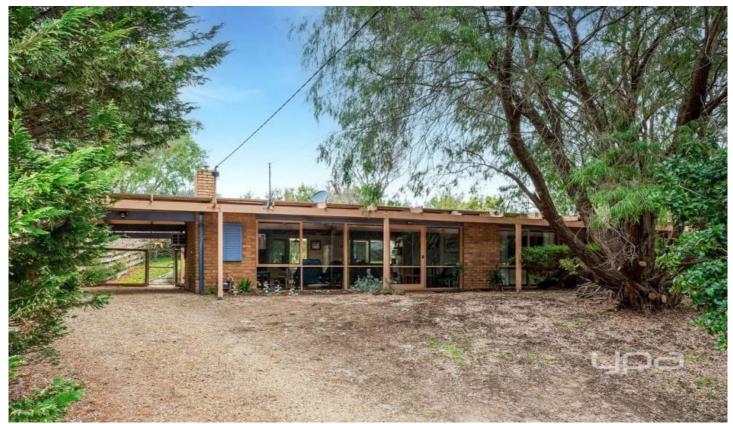

## 23 Panorama Drive Tootgarook VIC

This immaculate three bedroom, one bathroom mid-century style family home set on a huge allotment of over 1,072\*m2, will be sure to impress and delight!

Neat as a pin, the light filled interiors of the this fantastic coastal abode highlight original details including exposed beam timber lined ceiling, feature brick wall and built in bookcase to the loungeroom, slate tiles to the main bathroom, original light fittings, and wide floor to ceiling windows that fill the home with an abundance of natural sunlight.

Further features include a warm gas log fire, split system cooling, built-in robes, and a cool neutral colour scheme throughout.

Beyond the property's charm lies its unbeatable location!