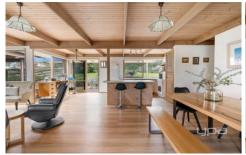

## 23 Panorama Drive Tootgarook VIC

This immaculate three bedroom, one bathroom mid-century style family home set on a huge allotment of over 1,072\*m2, will be sure to impress and delight!

Neat as a pin, the light filled interiors of the this fantastic coastal abode highlight original details including exposed beam timber lined ceiling, feature brick wall and built in bookcase to the loungeroom, slate tiles to the main bathroom, original light fittings, and wide floor to ceiling windows that fill the home with an abundance of natural sunlight.

Further features include a warm gas log fire, split system cooling, built-in robes, and a cool neutral colour scheme throughout.

Beyond the property's charm lies its unbeatable location!