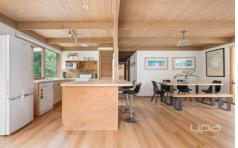

## 23 Panorama Drive Tootgarook VIC

This immaculate three bedroom, one bathroom mid-century style family home set on a huge allotment of over 1,072\*m2, will be sure to impress and delight!

Neat as a pin, the light filled interiors of the this fantastic coastal abode highlight original details including exposed beam timber lined ceiling, feature brick wall and built in bookcase to the loungeroom, slate tiles to the main bathroom, original light fittings, and wide floor to ceiling windows that fill the home with an abundance of natural sunlight.

Further features include a warm gas log fire, split system cooling, built-in robes, and a cool neutral colour scheme throughout.

Beyond the property's charm lies its unbeatable location!