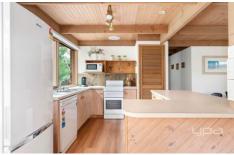

## 23 Panorama Drive Tootgarook VIC

This immaculate three bedroom, one bathroom mid-century style family home set on a huge allotment of over 1,072\*m2, will be sure to impress and delight!

Neat as a pin, the light filled interiors of the this fantastic coastal abode highlight original details including exposed beam timber lined ceiling, feature brick wall and built in bookcase to the loungeroom, slate tiles to the main bathroom, original light fittings, and wide floor to ceiling windows that fill the home with an abundance of natural sunlight.

Further features include a warm gas log fire, split system cooling, built-in robes, and a cool neutral colour scheme throughout.

Beyond the property's charm lies its unbeatable location!