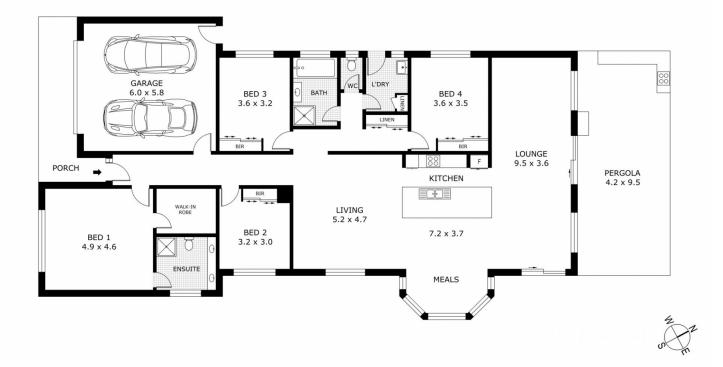

This spacious home comprises four bedrooms, including a large master suite with a walk-in robe and ensuite featuring a walk-in shower and his-and-hers vanities and heated towel railings to both bathrooms. The remaining bedrooms

## 4 🛤 2 🚔 3 🚘

| Price     | : \$ 710,000                     |
|-----------|----------------------------------|
| Land Size | : 696 sqm                        |
| View      | : https://www.ypa.com.au/8068450 |