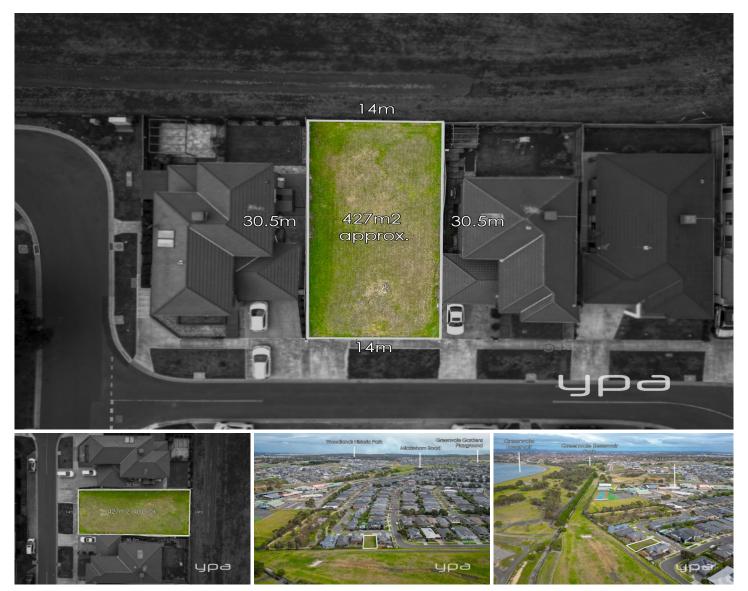

## **86 Positano Grove Greenvale VIC**

It's true! Greenvales most sought-after and established "new estate" has only a few vacant lots left, and right here is one of the last available and ready for you to build your dream home.

Offering a fantastic 14m frontage and stunning views of local parklands and Greenvale reservoir, this allotment really sets itself apart from the rest.

Kids (and pets) will love the gorgeous "Napoli Park", right in the centre of the estate, something "Providence" is renowned for.

**Price** : Auction | \$535,000

Land Size: 427 sqm

View: https://www.ypa.com.au/8068789

Luke Albioli 0403 700 003