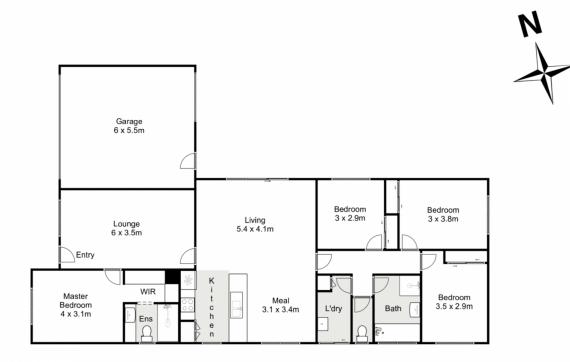

## 11 Deakin Drive Delacombe VIC

Welcome to 11 Deakin Drive, Delacombe - an exceptional four-bedroom family home offering the perfect blend of comfort, convenience, and contemporary living. Situated on a generous 522m² (approx.) corner block, this property is ideally positioned just five minutes from the Delacombe Town Centre, providing easy access to shopping, dining, and essential amenities.

This home boasts four spacious bedrooms, designed to accommodate the needs of a growing family. The master bedroom offers a private retreat, complete with an ensuite and walk in large walk-in robe for added convenience. The remaining three bedrooms are well-appointed with built in robes, ensuring ample space for family members or guests.

The two modern bathrooms are thoughtfully designed with quality fixtures and finishes, enhancing the overall appeal

4 2 2 2

**Price**: \$500,000 - \$550,000

Land Size: 522 sqm

View: https://www.ypa.com.au/8068808

## 11 Deakin Drive, Delacombe

Whilst every attempt has been made to ensure the accuracy of the floor plan contained here, measurements of doors, windows, rooms and any other items are approximate and no responsibility is taken for any error, omission, or mis-statement. This plan is for illustrative purposes only and should be used as such by any prospective purchaser. The services, systems and appliances shown have not been tested and no guarantee as to their operability or efficiency can be given.