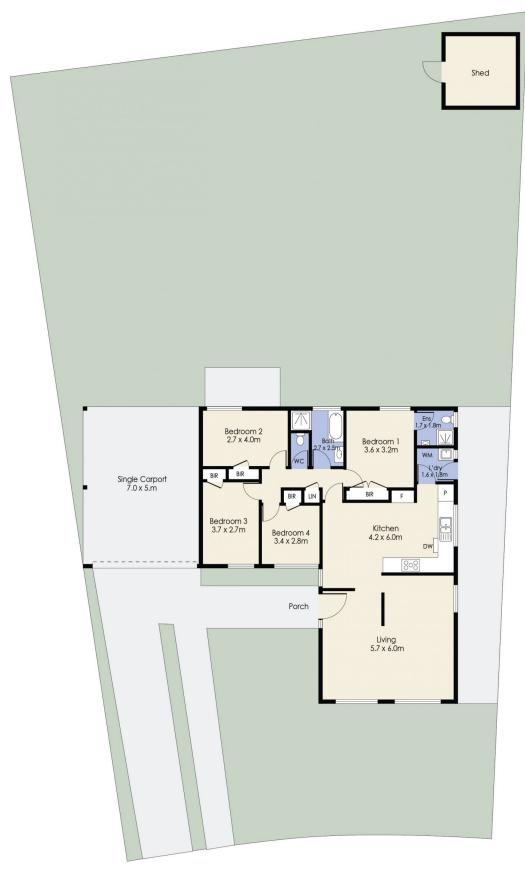

## 2 Bottlebrush Drive Hoppers Crossing VIC

Welcome to this beautifully updated home, ready for you to move in and start creating wonderful memories. Perfectly suited for families and professionals alike, this versatile property offers a blend of modern comfort and convenience. Nestled on a spacious allotment of approximately 668 sqm, this home is designed to cater to all your needs with style and functionality.

Why You'll Love This Property:

? Spacious Bedrooms: Four bedrooms with built-in robes provide ample space for the entire family, including a master bedroom with its own ensuite for added privacy.

? Modern Comforts: Enjoy a central bathroom that caters to the remaining bedrooms, ensuring comfort and convenience for everyone.

? Open Plan Living: The open plan design seamlessly

4 2 2 2

Land Size: 669 sqm

View: https://www.ypa.com.au/8068887

Ali Dowling 0450 778 972

## 2 Bottlebrush Drive, HOPPERS CROSSING

Whilst every attempt has been made to ensure the accuracy of the floor plan contained here, measurements of doors, windows, rooms and any other items are approximate and no responsibility is taken for any error, omission, or mis-statement. This plan is for illustrative purposes only and should be used as such by any prospective purchaser. The services, systems and appliances shown have not been tested and no guarantee as to their operability or efficiency can be given.