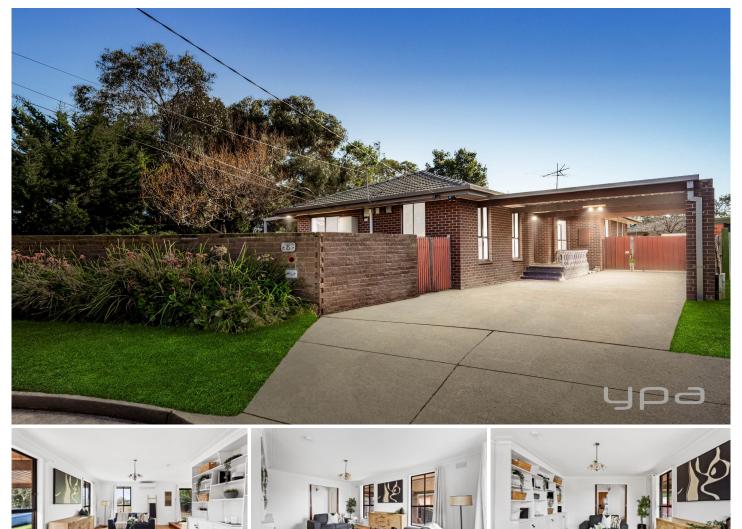

## 8 Legana Court Werribee VIC

Whether this be your first home or a savvy investment this immaculately presented property sitting on an allotment of approximately 675m2 will certainly tick all the boxes that you are hoping for. Positioned right in the middle of both Werribee train station & CBD & Wyndham Vale Train Station this home sets you right in and amongst the best amenities that Wyndham has to offer. Within walking distance to the ever so popular Eagle stadium as well as reputable schools, local shops and restaurants. This wonderful property offers the next lucky owners.

- ? Four spacious bedrooms
- ? Master bedroom with built in robe and ensuite
- ? Central bathroom with separate toilet
- ? Formal step down lounge with feature storage wall
- ? Adjacent dining overlooking the lounge
- ? Spacious kitchen with stainless steel appliances

## 4 🛤 2 📛 2 🖨

| Price     | : \$ 592,000                     |
|-----------|----------------------------------|
| Land Size | : 675 sqm                        |
| View      | : https://www.ypa.com.au/8069197 |