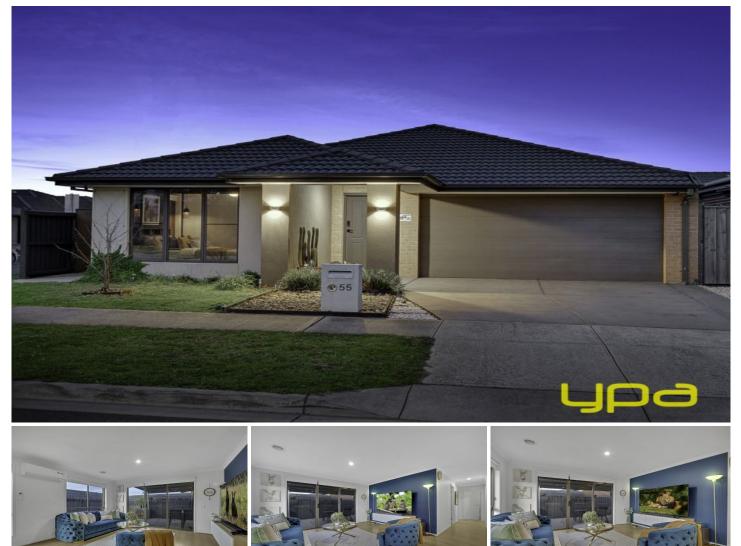

## 55 Blackhazel Crescent CLYDE NORTH VIC

Experience elevated family living in this contemporary 3-bedroom, 2-bathroom family home perfectly positioned across from Ramlegh Primary School. Immerse yourself in this home's luxury with a stunning outdoor living and dining space, a spacious central living zone, high-end interiors, and a top-of-the-line security system.

Step into an inviting oasis as you enter the light-filled central living zone, with gorgeous wooden floors flowing through the open floorplan. Expansive windows flood the space with natural light, instantly creating a soothing ambiance that will instantly put you at ease. Unleash your inner chef in the modern kitchen, featuring a spacious walk-in pantry, sleek white cabinetry, and high-end stainless-steel appliances, including a dishwasher. It effortlessly flows into an open-plan dining zone and inviting lounge. Step outside to the remarkable covered alfresco 3 🛤 2 🚔 2 🚘