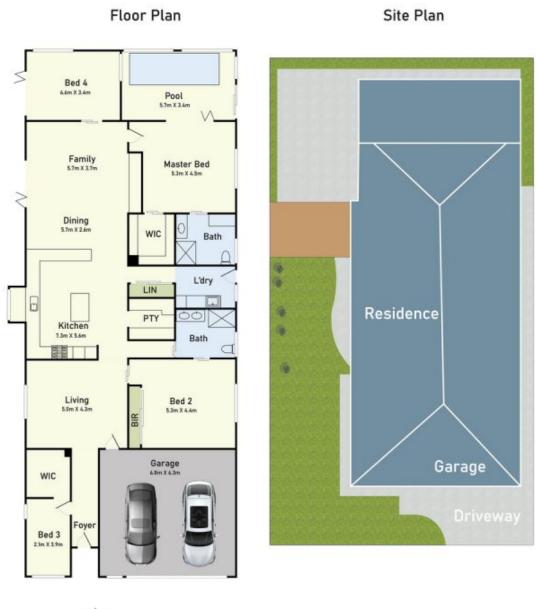

## Key features include:

- Two Expansive Bedrooms: Both bedrooms feature room-sized, wheelchair-accessible ensuites, providing ample space and convenience. Two additional well sized bedrooms cater for the remaining family members.

- Multiple Living Areas: Enjoy two generous living spaces, including a sunroom equipped with a gas and solar-heated hydrotherapy pool, ideal for relaxation and therapy.

- Large Central Kitchen: A culinary haven, the kitchen boasts two electric fan-forced ovens, two dishwashers, a