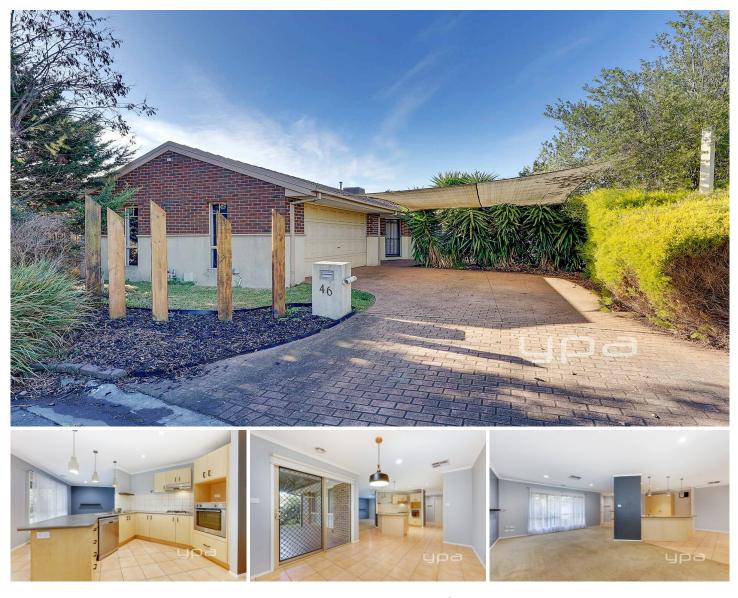

## 46 Kenswick Drive Hillside VIC

Discover your dream home in a tranquil court setting, ideal for family living. Located right across from a beautiful park, it provides an excellent space for family outings and leisurely walks.

The outdoor space is perfect for relaxation and entertainment, featuring a charming pergola and a cozy fire pit for those cool evenings. Additional shared parking makes it convenient for guests, and the close proximity to freeway access ensures easy commuting.

This spacious residence features four generous bedrooms with built-in robes, ensuring ample space for everyone. With two well-appointed bathrooms, including a separate toilet, morning routines will be a breeze. The kitchen comes equipped with a dishwasher, making meal clean-up effortless. Stay comfortable year-round with efficient 4 🛤 2 📛 2 🖨