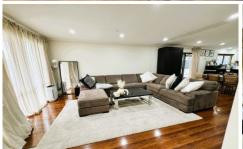

Living Areas: The home features a comfortable living room that flows seamlessly into a modern kitchen, creating an inviting atmosphere for relaxation and socializing.

3 📭 2 🚰 2 🗬

View: https://www.ypa.com.au/8070590