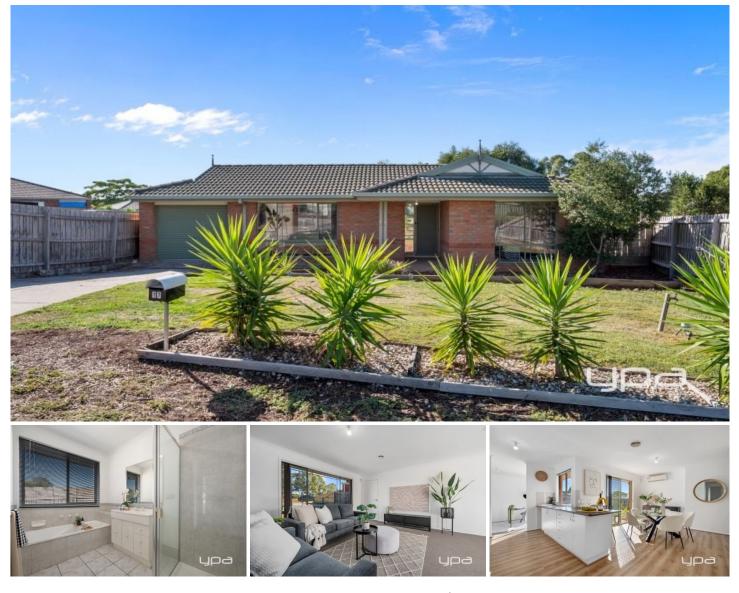

## 17 Peters Close Maddingley VIC

Nestled in a highly sought-after area of Maddingley, this charming family home offers the perfect blend of convenience and comfort. Situated just moments from all amenities, including public transport, schools, shops, parklands, and the new Maddingley sports precinct.

Upon entering this refreshed home, featuring new floor coverings and fresh paint, you'll immediately appreciate the spacious layout. The front of the home boasts a large master bedroom, filled with natural light, and featuring a bright ensuite and a generous walk-in robe. The remaining bedrooms are all well-sized, complete with built-in robes, and are serviced by a bright central bathroom and a separate toilet.

The expansive L-shaped lounge at the front of the house provides ample space for family relaxation and offers direct

3 🛤 2 🚔 1 🚘

Monika Davies 0404 587 377

Juscynta Clemens 0450 554 071

View : https://www.ypa.com.au/8070954