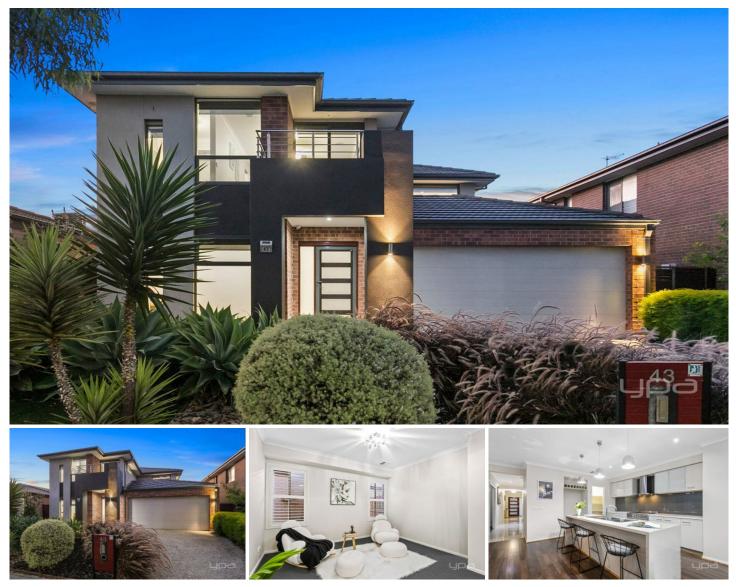

## 43 Stoneyfell Road Point Cook VIC

Step into this magnificent Carlisle-built haven located in the coastal area of Saltwater Estate. This 5-bedroom, 2-bathroom home with 2-car parking is the epitome of luxury, featuring four living zones and a beautifully landscaped yard with an alfresco area. Positioned just moments from local shops, quality schools, and pristine parklands, this property offers the perfect blend of comfort and convenience.

## Key Features:

Spacious Living: High ceilings and multiple separate living areas, including a formal lounge and a soundproofed theatre room, create a versatile and inviting environment. The spacious, light-filled open-plan living area is perfect for family gatherings and entertaining.

## 4 🛤 2 🚔 2 🖨

| Price     | : \$ 920,000                     |
|-----------|----------------------------------|
| Land Size | : 400 sqm                        |
| View      | : https://www.ypa.com.au/8071296 |