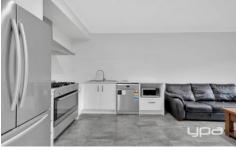

## Offering:

- ? Master bedroom with walk in wardrobe and en-suite
- ? Remaining 2bedrooms all with built in wardrobes
- ? Well-appointed kitchen with stainless steel appliances
- ? Formal living area Adjoining meals area
- ? Sparkling central bathroom
- ? Ducted Heating
- ? Cooling systems
- ? Low maintenance backyard
- ? Single car garage