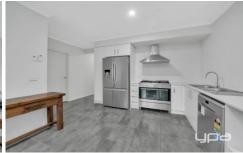

## Offering:

- ? Master bedroom with walk in wardrobe and en-suite
- ? Remaining 2bedrooms all with built in wardrobes
- ? Well-appointed kitchen with stainless steel appliances
- ? Formal living area Adjoining meals area
- ? Sparkling central bathroom
- ? Ducted Heating
- ? Cooling systems
- ? Low maintenance backyard
- ? Single car garage