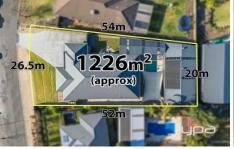

## 29 Horder Crescent Darley VIC

This pure example of high-quality modern day real estate, positioned in the highly sought-after area of the desired Elms estate, boasting one of the estates best positioned blocks at 1226m2 (approx.) this home includes finishes of the highest quality and offers the purchasers extras and upgrades that simply must be seen to be believed.

Sun drenched natural light flows seamlessly together with the well thought out floor plan featuring open plan modern

4 📭 2 🟪 10 😭

**Price** : \$ 1,327,000 **Land Size** : 1226 sqm

View: https://www.ypa.com.au/8071760