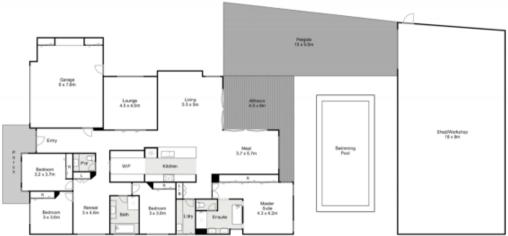

## 29 Horder Crescent Darley VIC

This pure example of high-quality modern day real estate, positioned in the highly sought-after area of the desired Elms estate, boasting one of the estates best positioned blocks at 1226m2 (approx.) this home includes finishes of the highest quality and offers the purchasers extras and upgrades that simply must be seen to be believed.

Bold and impressive from the front façade, immediately welcoming to your grand entry way, comprising of four generously sized bedrooms all with built in robes and kids retreat and huge central bathroom, with an upgraded master bedroom with oversized built in robes flowing onto your large private custom designed full ensuite with fitted joinery for ultimate relaxation.

Sun drenched natural light flows seamlessly together with the well thought out floor plan featuring open plan modern

4 📭 2 🟪 10 😭

**Price** : \$ 1,327,000 **Land Size** : 1226 sqm

View: https://www.ypa.com.au/8071760