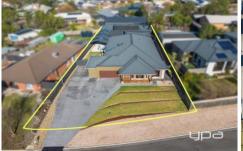

## 29 Horder Crescent Darley VIC

This pure example of high-quality modern day real estate, positioned in the highly sought-after area of the desired Elms estate, boasting one of the estates best positioned blocks at 1226m2 (approx.) this home includes finishes of the highest quality and offers the purchasers extras and upgrades that simply must be seen to be believed.