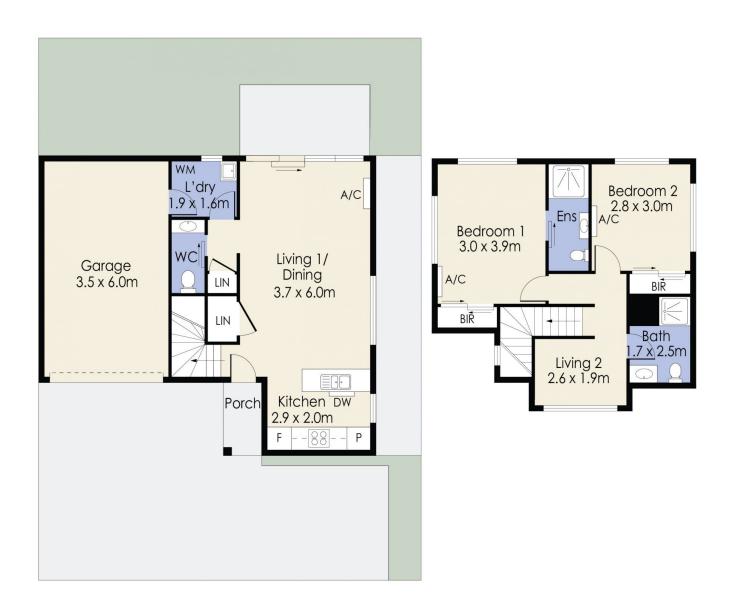

Entering on the ground level, you will be greeted to an open plan kitchen, meals and dining space with ample living and a separate toilet. Big glass doors will open to a spacious courtyard fitted with artificial grass & a garden shed. As you make your way up the timber staircase, you will be pleased with a smart floorplan fitted with 2-bedrooms & a study nook. The master is set out with a WIR & ensuite and bedroom 2 offers a BIR. Garage access can be found on the ground level.