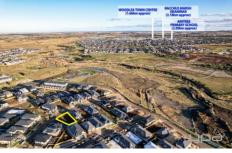

**Details Below:** 

? Land Size: 554m2 approx.

? East facing

Only 35km (approx.) from Melbourne CBD, easy reach of major roads (M80 Western Highway), convenient public transport networks such as Rockbank Train Station, a host of kindergartens, quality primary and secondary schools, walking trails, parklands, sporting precinct and local shops. You can be rest assured that Woodlea will be your place to