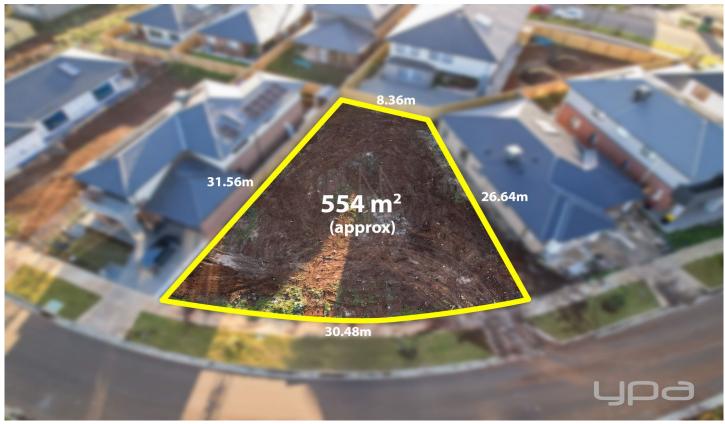

## 24 Haflinger Avenue Bonnie Brook VIC

What a better time to build your dream home than now! Welcome to the Woodlea Estate in Bonnie Brook, an exclusive estate in the western suburbs of Melbourne. This TITLED 554m2 (approx.) parcel of land offers the perfect opportunity to build your dream home and enjoy a quality lifestyle for the years to come.

**Details Below:** 

? Land Size: 554m2 approx.

? East facing

Only 35km (approx.) from Melbourne CBD, easy reach of major roads (M80 Western Highway), convenient public transport networks such as Rockbank Train Station, a host of kindergartens, quality primary and secondary schools, walking trails, parklands, sporting precinct and local shops. You can be rest assured that Woodlea will be your place to

Price : PRIVATE SALE I \$400,000 - \$430,000

Land Size: 554 sqm

View: https://www.ypa.com.au/8072279

Andrew Migliorisi 0432 526 844

Stephen Azzopardi 0402 012 554