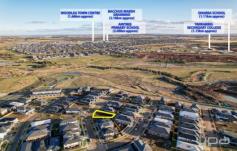

**Details Below:** 

? Land Size: 554m2 approx.

? East facing

Only 35km (approx.) from Melbourne CBD, easy reach of major roads (M80 Western Highway), convenient public transport networks such as Rockbank Train Station, a host of kindergartens, quality primary and secondary schools, walking trails, parklands, sporting precinct and local shops. You can be rest assured that Woodlea will be your place to