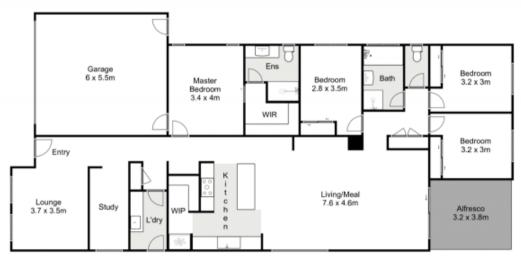

## 136 Holts Lane Darley VIC

\*Please note that landscaping and fencing is incomplete due to neighbouring properties being under construction. Landscaping and fencing can be negotiated within the sale, contact Izabel on 0421 833 010 for more details.

Welcome to a property that embodies the very essence of thoughtful family living built by Boutique Homes. This four-bedroom home offers an unrivalled combination of style, space and functionality. The grandeur of this home becomes apparent as you step inside, you are greeting by the first living zone, separate study nook, and fully upgraded laundry featuring stone benchtops and overhead storage. The grand master bedroom boasts a large walk-in robe, a gorgeous ensuite with stone benchtops, herringbone tiling, and an oversized shower with black fixtures.

The remaining three bedrooms are all generously

## 136 Holts Lane, Darley

Whilst every attempt has been made to ensure the accuracy of the floor pilan contained here, measurements of doors, windows, rooms and any other items are approximate and no responsibility is taken for any error, omission, or mis-statement. This plan is for illustrative pumposes only and should be used as such that you proprietive purchasers. The services, systems and appliances shown have not been tested and not guarantee as to their operability or efficiency can be given.