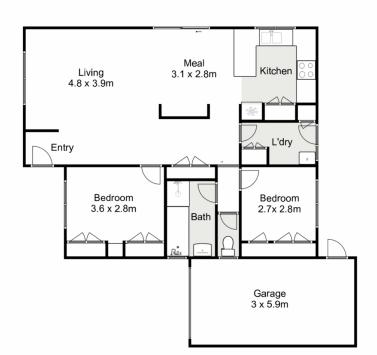

## 2/2-4 Talia Court, Melton South

Whilst every attempt has been made to ensure the accuracy of the floor plan contained here, measurements of doors, windows, rooms and any other items are approximate and no responsibility is taken for any error, omission, or mis-statement. This plan is for illustrative purposes only and should be used as such by any prospective purchaser. The services, systems and appliances shown have not been tested and no guarantee as to their operability or efficiency can be given.