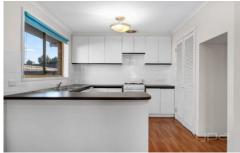

The large open plan living, and meals area is overlooked by the neat kitchen, features a freestanding gas cooktop and oven for style and practicality as well as boasts plenty of bench and cupboard space.