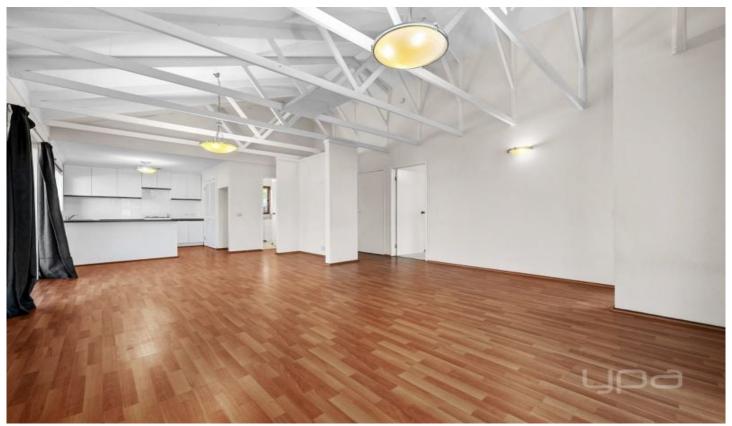

As you enter, you're greeted by a spacious living and dining area, enhanced by a bright colour scheme perfectly complemented by distinctive exposed trusses and floorboards that flow throughout the home.