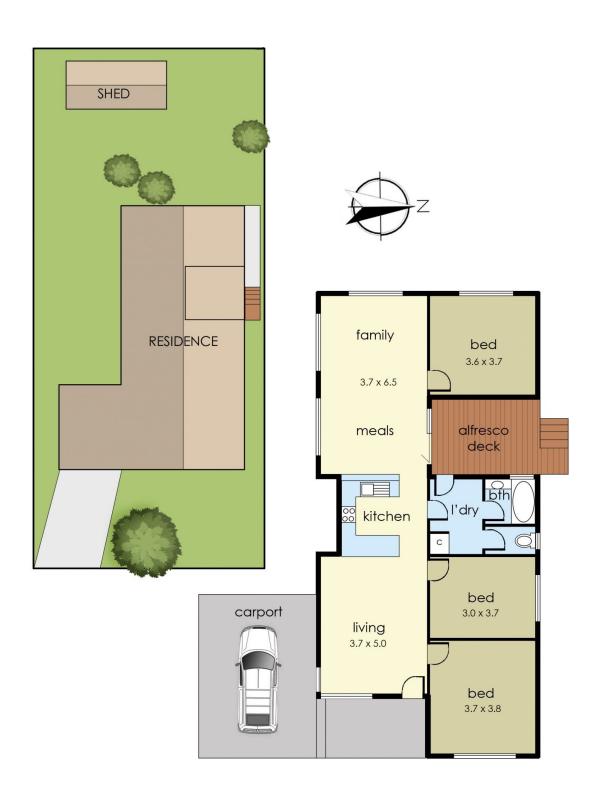

## 80 Foam Street Rosebud VIC

Embrace the ultimate investment opportunity at Foam Street, where coastal living meets exceptional potential. This 521sqm property, situated just 1km (approx.) from the beach and a short distance from Rosebud Plaza, YAWA Aquatic Centre, Rosebud Primary School, Rosebud Secondary College, and Olympic Park, offers a prime location for future development or continued rental income.

Currently generating \$475 per week with tenants in place until October and a desire to stay on, the property provides immediate rental returns while you plan your next move. The existing house, although modest, serves as a reliable source of income, ensuring a steady cash flow for investors.