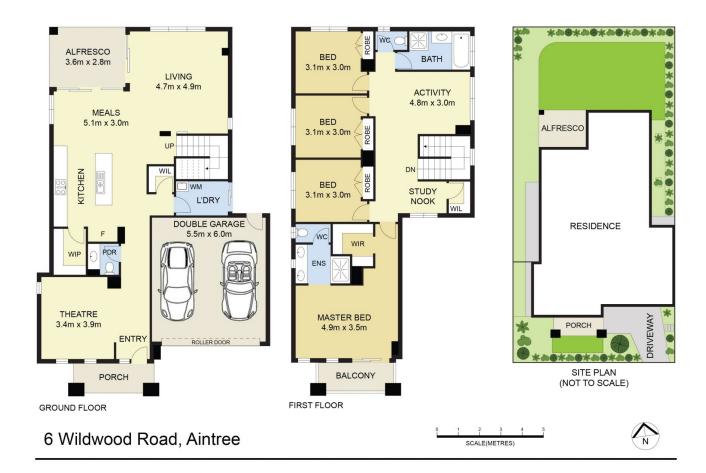

## **6 Wildwood Road Aintree VIC**

\*\*\*THE VENDOR IS CONSIDERING ALL REASONABLE OFFERS\*\*\*

Tucked away in a prestigious location stands a majestic spacious family home with 31 squares approx., multiple living areas and a functional floorplan to put on the top of your priority list. Positioned conveniently within moments to Bacchus Marsh Grammar School, Woodlea Town Centre, public transport, western highway and walking tracks/reserves/park lands at your fingertips.

YPA is proud to present this Carlisle Ex-Display home that offers the perfect combination of practicality and comfort nestled in a highly respected Woodlea Estate and is nothing short of outstanding.

Features include:

## 4 🕒 2 📛 2 🖨

Price : PRIVATE SALE I \$920,000 - \$980,000

Land Size : 512 sqm

View: https://www.ypa.com.au/8072729

Andrew Migliorisi 0432 526 844

Stephen Azzopardi 0402 012 554

DISCLAIMER: ALL DIMENSIONS ARE AN APPROXIMATION ONLY AND NO GUARANTEE IS GIVEN WITH RESPECT TO ACCURACY.