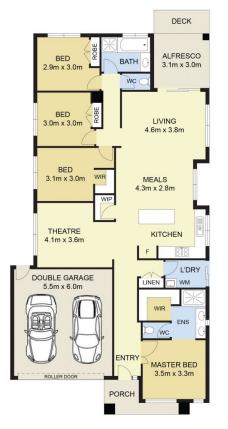

## Features include:

- ? Master bedroom showcases a walk-in wardrobe and ensuite with double vanity and quality fittings
- ? Additional three spacious bedrooms with built-in wardrobes (one with walk-in wardrobe)
- ? Formal lounge or theatre room
- ? The kitchen is located perfectly to incorporate the meals

4 🕒 2 📛 2 🖨

**Price** : \$ 780,000 **Land Size** : 448 sqm

View: https://www.ypa.com.au/8072730

Andrew Migliorisi 0432 526 844

Stephen Azzopardi 0402 012 554

4 Wildwood Road, Aintree

N