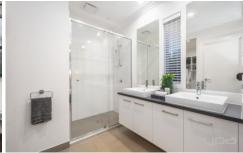

## Features include:

- ? Master bedroom showcases a walk-in wardrobe and ensuite with double vanity and quality fittings
- ? Additional three spacious bedrooms with built-in wardrobes (one with walk-in wardrobe)
- ? Formal lounge or theatre room
- ? The kitchen is located perfectly to incorporate the meals