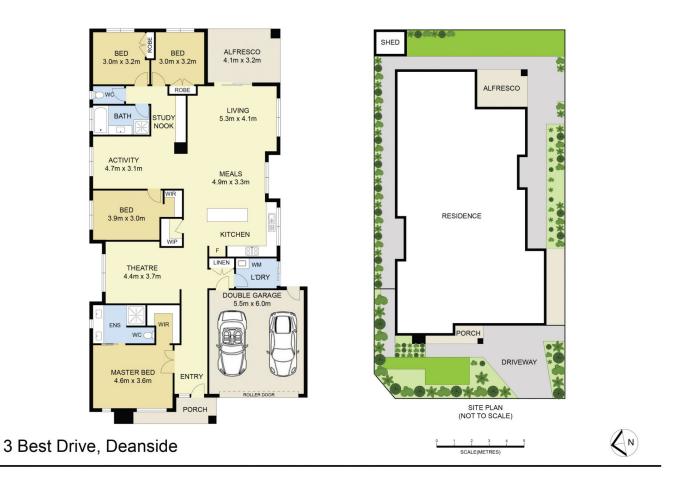

| Price     | : PRIVATE SALE I CONTACT AGENT   |
|-----------|----------------------------------|
|           |                                  |
| Land Size | : 510 sqm                        |
| View      | : https://www.ypa.com.au/8072731 |

Andrew Migliorisi 0432 526 844

Stephen Azzopardi 0402 012 554

Features include:

DISCLAIMER : ALL DIMENSIONS ARE AN APPROXIMATION ONLY AND NO GUARANTEE IS GIVEN WITH RESPECT TO ACCURACY.