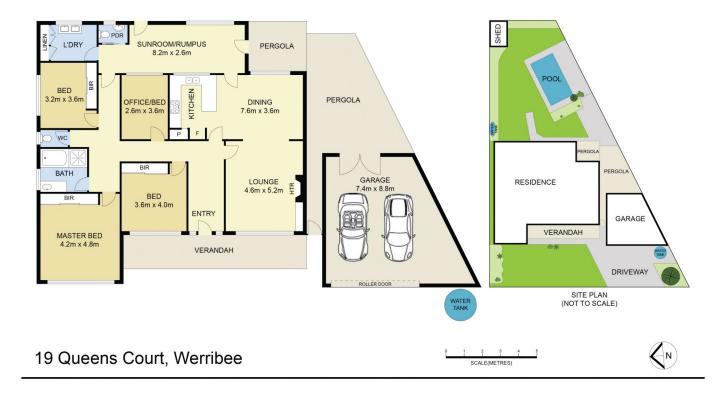

## 19 Queens Court Werribee VIC

A superb opportunity has arisen to acquire a family home that has seen only one family ownership since its creation. Built to last with quality and workmanship throughout this centrally located residence is within easy reach of the Werribee CBD, packed with all the extras you could possibly desire for easy modern day living.

Comprising of four great size bedrooms, master complete with large built-in robes, while remaining two bedrooms are complete with built in robes and the fourth bedroom offers ample room for your own creation of a robe or home office solution. All bedrooms are serviced by a large central bathroom that offers a separate shower and bathtub. Two separate living areas allows ample space for entertaining as well as a great size laundry with abundance of storage and double trough.

4 🚐 1 🔓 3 🖨

**Price** : \$ 715,000 **Land Size** : 787 sqm

View: https://www.ypa.com.au/8073043

Joel Rawle 0416 165 473

DISCLAIMER: ALL DIMENSIONS ARE AN APPROXIMATION ONLY AND NO GUARANTEE IS GIVEN WITH RESPECT TO ACCURACY.