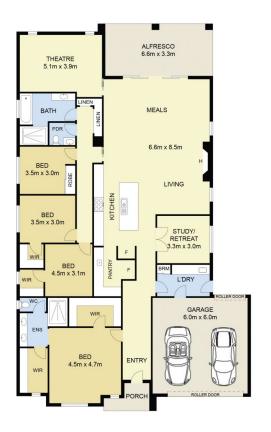

## 44 Voyager Drive Fraser Rise VIC

Architecturally designed and behind a stunning facade sits a proud residence that your growing family won't be short on space, on offer is multiple living zones and all the upgraded extras you could only possibly desire.

This exceptional home boasts a meticulous selection of luxury brands for appliances, sanitary ware and tapware, setting a new standard for modern day living which is a rare find in today's market all situated on 512m2 (approx.) of prime land in the Infinity Estate.

The attention to detail is evident in every corner of this home with first class window furnishings providing energy efficiency and a serene atmosphere. Immerse yourself in the sophistication and meticulously curated finishes throughout the home, from the moment you enter, you'll notice the craftsmanship that sets this property apart from

4 2 2 2

**Price**: \$ 936,000

View: https://www.ypa.com.au/8073044

Joel Rawle 0416 165 473

44 Voyager Drive, Fraser Rise

DISCLAIMER: ALL DIMENSIONS ARE AN APPROXIMATION ONLY AND NO GUARANTEE IS GIVEN WITH RESPECT TO ACCURACY.