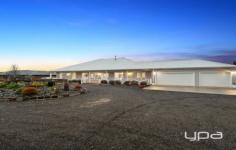

Upon entry, the home's nine-foot ceilings create an immediate sense of space and grandeur. Solid timber flooring flows seamlessly throughout, complemented by timber benchtops in the kitchen, which also boasts a stunning 900mm farm-style oven and a convenient servery window to the outdoor entertaining area. The kitchen is a chef's dream, offering ample storage for all your essentials. The dining area, illuminated by a beautiful chandelier, leads past a study area into your very own multi-level home cinema, bar area, and possible games room, providing the