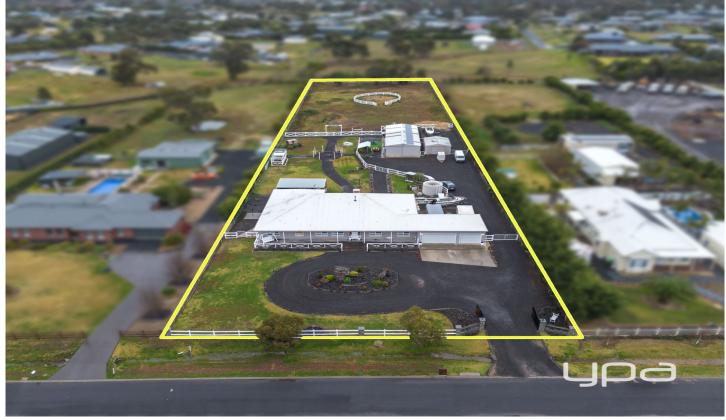

## 7 View Gully Road Hopetoun Park VIC

Welcome to 7 View Gully Road, Hopetoun Park, an exceptional property that embodies the essence of country living on a grand scale. This expansive estate features seven bedrooms, with four in the main dwelling and an additional three in a fully self-contained unit at the rear of the property.

7 🚐 3 🔓 5 🗬

**Building Size**: 319 sqm **Land Size**: 7487 sqm

View: https://www.ypa.com.au/8073312

**Shane Spiteri** 0488 980 115

Zac Boland 0439 442 286