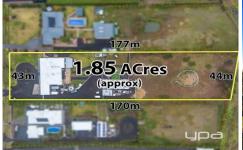

7 🚐 3 🔓 5 🗬

**Building Size**: 319 sqm **Land Size**: 7487 sqm

View: https://www.ypa.com.au/8073312

**Shane Spiteri** 0488 980 115

Zac Boland 0439 442 286