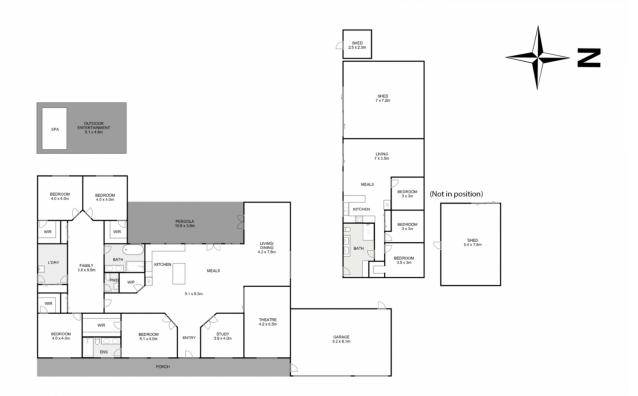

## 7 View Gully Road Hopetoun Park VIC

Welcome to 7 View Gully Road, Hopetoun Park, an exceptional property that embodies the essence of country living on a grand scale. This expansive estate features seven bedrooms, with four in the main dwelling and an additional three in a fully self-contained unit at the rear of the property.

Upon entry, the home's nine-foot ceilings create an immediate sense of space and grandeur. Solid timber flooring flows seamlessly throughout, complemented by timber benchtops in the kitchen, which also boasts a stunning 900mm farm-style oven and a convenient servery window to the outdoor entertaining area. The kitchen is a chef's dream, offering ample storage for all your essentials. The dining area, illuminated by a beautiful chandelier, leads past a study area into your very own multi-level home cinema, bar area, and possible games room, providing the

## 7 View Gully Road, Hopetoun Park

Vhilst every attempt has been made to ensure the accuracy of the floor plan contained here, measurements of doors, windows, rooms and any other items are approximate and no responsibility is taken for any error, omission, or mis-statement. his plan is for illustrative purposes only and should be used as such by any prospective purchaser. The services, systems and appliances shown have not been tested and no guarantee as to their operability or efficiency can be given.