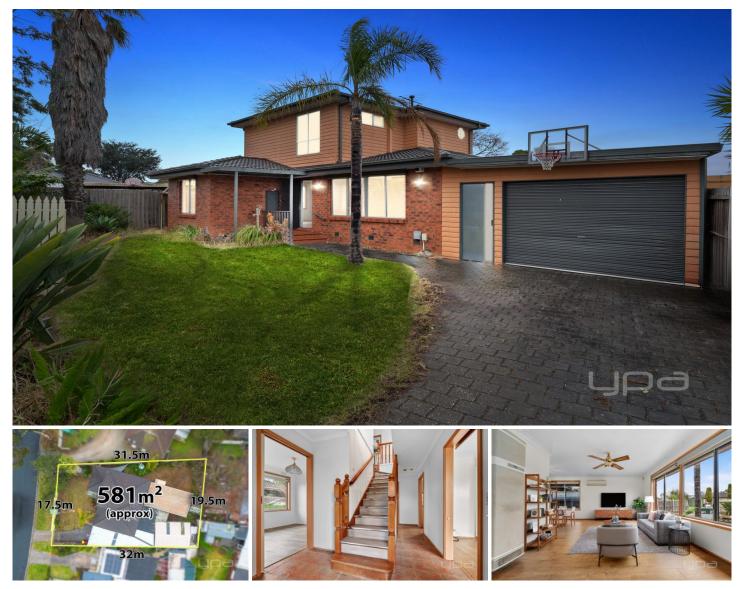

## **10 Glamis Place MELTON WEST VIC**

Ideally located in Melton West, close by to all levels of schooling, parks, shops, Woodgrove Shopping Centre and public transport, this large family domain is one not to be missed. Sitting on a large 581m2(approx.) block, this double story home is perfect to accommodate a growing family.

Stepping through the front door, you'll immediately notice the generously sized lounge and meals area, designed to comfortably accommodate the entire family. This inviting space is enhanced by a reverse cycle split system and wall heater, ensuring comfort in all seasons. Large windows allowing natural light to flood in and illuminate the beautiful floorboards. Overlooking this area is a spacious kitchen, featuring ample bench and cupboard space, a dishwasher, and a brand-new oven and cooktop, making it a delight for any home chef.

## 6 🛤 2 🚔 4 🚘

| Price     | : \$ 599,000                     |
|-----------|----------------------------------|
| Land Size | : 580 sqm                        |
| View      | : https://www.ypa.com.au/8073457 |