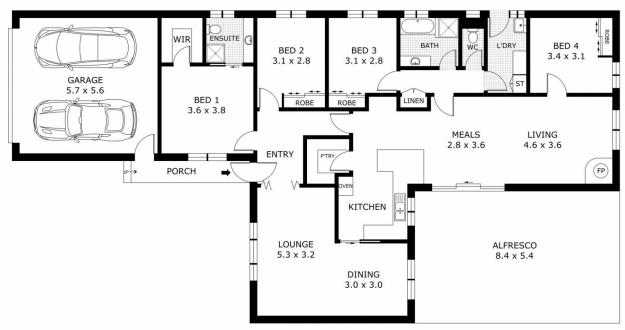

## 18 Strathearn Drive Sunbury VIC

Nestled in the highly sought-after Strathearn Glen Estate, this fantastic family home is situated on a generous 816m2 (approx.) block, offering an exceptional blend of comfort, convenience, and ample space for everyone. A clever floorplan is designed to cater to the needs of a growing family, this residence boasts four well-appointed bedrooms, each featuring built-in robes, while the master suite includes a walk-in robe and a private ensuite for added luxury and convenience.

With TWO living spaces, the front L-shaped lounge provides a cozy space to relax and unwind, seamlessly flowing into the well-equipped kitchen and adjoining meals area. This modern kitchen is a chef's delight, featuring a gas cooktop, electric oven, dishwasher, and a large walk-in pantry, making meal preparation and entertaining a breeze. Connect with your family with a second adjoining living

## 18 Strathearn Drive, Sunbury

Disclaimer: All images, views and diagrams are indicative only. Dimensions, areas and landscape are indicative and subject to change without notice. Purchasers should check the plans and specifications included in the terms of the contract of sale carefully prior to signing the contract.