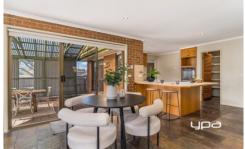

With TWO living spaces, the front L-shaped lounge provides a cozy space to relax and unwind, seamlessly flowing into the well-equipped kitchen and adjoining meals area. This modern kitchen is a chef's delight, featuring a gas cooktop, electric oven, dishwasher, and a large walk-in pantry, making meal preparation and entertaining a breeze. Connect with your family with a second adjoining living