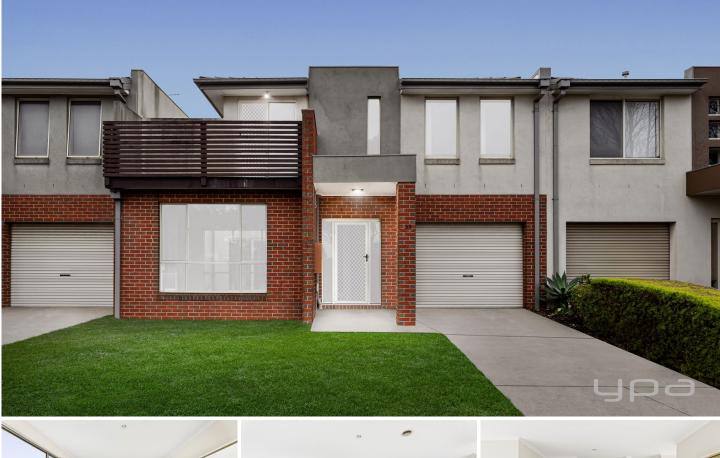

## 33 Almond Close Werribee VIC

Situated in the ever so popular Orchard Park Estate, one of central Werribee's most sought after locations is this neat and tidy 3 bedroom home. Walking distance to Werribee Railway Station, Werribee main street, restaurants, cafes, supermarkets, schools and easy freeway access. This property is sure to attract a long list of buyers out there looking. Offering the next lucky owner.

## ? Three bedrooms all with robes

? Master bedroom with walk in robe and ensuite with stunning parkland views

- ? Central bathroom
- ? Large formal living upon entry
- ? Spacious open plan kitchen, meals and living arrangement
- ? Downstairs powder room
- ? Light filled courtyard

## 3 🛤 2 📛 3 🚘

| Price     | : \$ 565,000                     |
|-----------|----------------------------------|
| Land Size | : 320 sqm                        |
| View      | : https://www.ypa.com.au/8074202 |