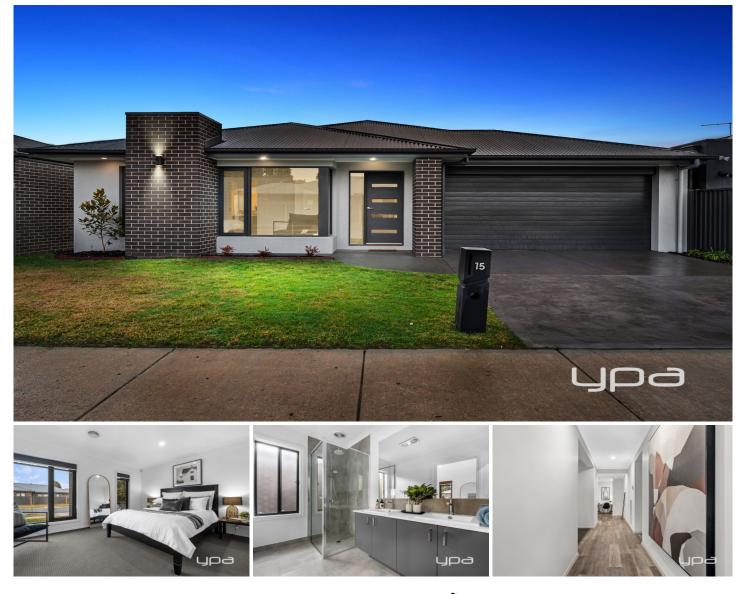

## 15 Sandy Crescent Invermay Park VIC

Welcome to 15 Sandy Crescent, Invermay Park, an exemplary property located in the tranquil Drew's Paddock estate. This home provides exceptional convenience with easy access to Ballarat's CBD, the Western Freeway, and the Midland Highway, ensuring all amenities are within reach.

Built by the renowned JG King Homes, this residence boasts a robust steel frame, offering both durability and peace of mind. Step inside to discover a home with impressive 9-foot ceilings that enhance the sense of space and light. The versatile layout features four spacious bedrooms, perfect for families of all sizes. Choose between two master suites; one offers a walk-in robe while the other includes a built-in robe, with each having its own ensuite for ultimate comfort and privacy.