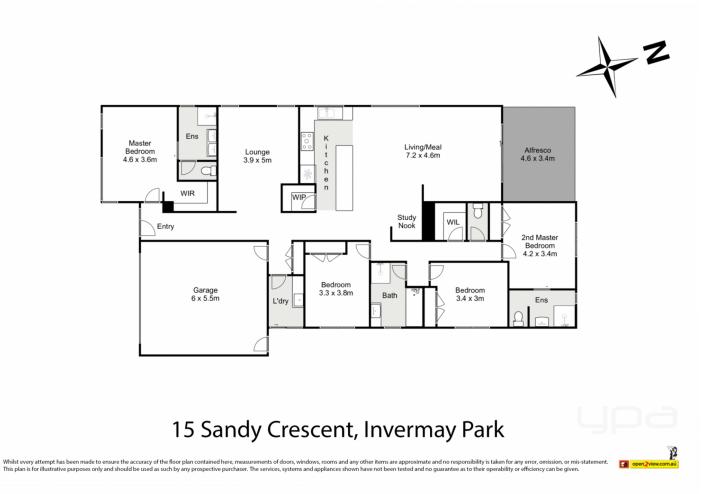

Built by the renowned JG King Homes, this residence boasts a robust steel frame, offering both durability and peace of mind. Step inside to discover a home with impressive 9-foot ceilings that enhance the sense of space and light. The versatile layout features four spacious bedrooms, perfect for families of all sizes. Choose between two master suites; one offers a walk-in robe while the other includes a built-in robe, with each having its own ensuite for ultimate comfort and privacy.

## 4 🛤 3 🚔 2 🖨

Price : \$789,000 Building Size : 212 sqm View : https://ww

Shane Spiteri 0488 980 115

Zac Boland 0439 442 286